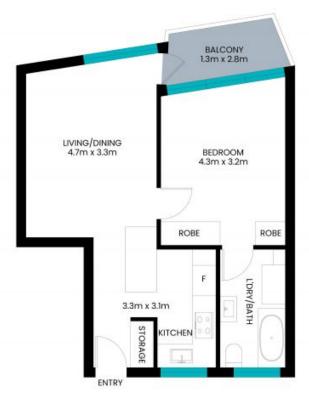

- Beautifully renovated double brick and concrete north-facing apartment
- Easterly views across to tranquil Balmoral from the private balcony
- Ideal start as a ready to enjoy first home and a savvy addition for investors
- Privately positioned in an elevated setting with modern lift access
- High ceilings complement white open plan interiors and large windows
- Relaxed living and dining with contemporary flooring and drapes
- Modern kitchen integrates living with a versatile peninsula bar
- Caesarstone benchtops, gas cooktop, oven, Shaker cabinetry, pantry cupboard

Andrew Braid 0404 979 597

The site plan and floor plan are not to scale; measurements are indicative and in meters. Bushes and trees are placed for illustration purposes. Plans should not be relied on, Interested parties should make and rely on their own enquirie. All other information provided has been collected from reliable sources but cannot be guaranteed for accuracy.