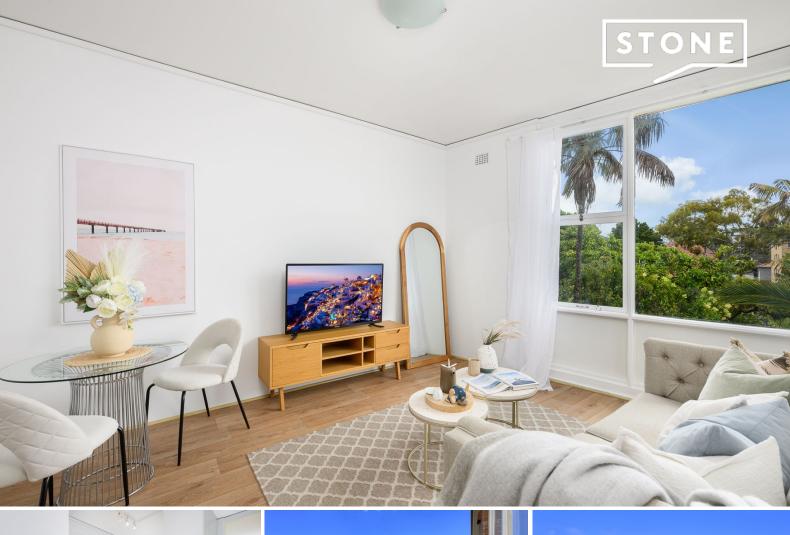

## Renovated north-facing stunner enjoys Balmoral water views

Simply stunning, this impressively renovated double brick apartment brims with light-filled north-facing appeal complemented by stylish on-trend interiors. Showstopper water views across to Balmoral raise the bar for a brilliant lifestyle that's a winner for first home owners or investors. Become part of this exceptional and convenient corner of Mosman with nothing to do but enjoy.

- Beautifully renovated double brick and concrete north-facing apartment
- Easterly views across to tranquil Balmoral from the private balcony
- Ideal start as a ready to enjoy first home and a savvy addition for investors
- Privately positioned in an elevated setting with modern lift access
- High ceilings complement white open plan interiors and large windows
- Relaxed living and dining with contemporary flooring and drapes
- Modern kitchen integrates living with a versatile peninsula bar
- Caesarstone benchtops, gas cooktop, oven, Shaker cabinetry, pantry cupboard