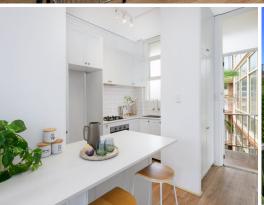

- Beautifully renovated double brick and concrete north-facing apartment
- Easterly views across to tranquil Balmoral from the private balcony
- Ideal start as a ready to enjoy first home and a savvy addition for investors
- Privately positioned in an elevated setting with modern lift access
- High ceilings complement white open plan interiors and large windows
- Relaxed living and dining with contemporary flooring and drapes
- Modern kitchen integrates living with a versatile peninsula bar
- Caesarstone benchtops, gas cooktop, oven, Shaker cabinetry, pantry cupboard