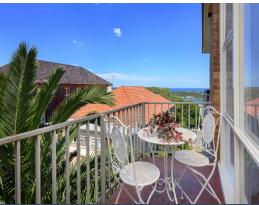

- Beautifully renovated double brick and concrete north-facing apartment
- Easterly views across to tranquil Balmoral from the private balcony
- Ideal start as a ready to enjoy first home and a savvy addition for investors
- Privately positioned in an elevated setting with modern lift access
- High ceilings complement white open plan interiors and large windows
- Relaxed living and dining with contemporary flooring and drapes
- Modern kitchen integrates living with a versatile peninsula bar
- Caesarstone benchtops, gas cooktop, oven, Shaker cabinetry, pantry cupboard