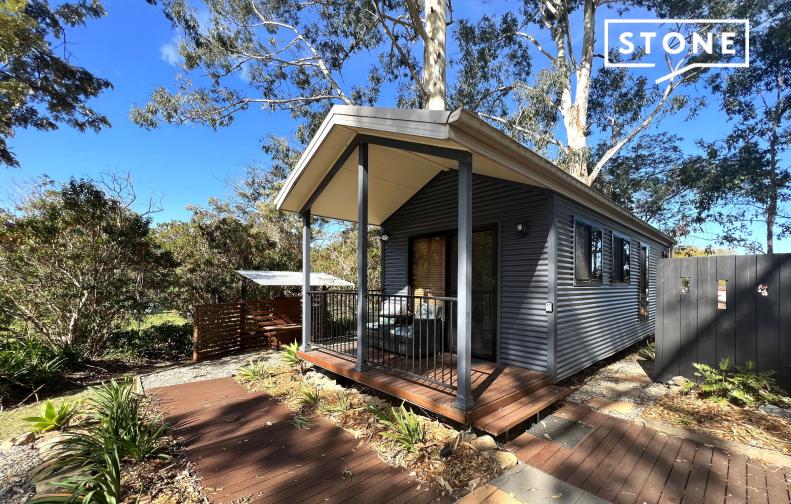

## This fully furnished cottage is like a holiday away from home.

This modern fully furnished 1 bedroom cottage is like a holiday away from home, taking in all the serenity.

## Featuring:

- Fully furnished
- Air conditioning
- Combined living/kitchen area
- Separate ensuite bathroom
- Front balcony
- Off Street Parking
- Water, electricity & gas included in the rent

Sorry No Pets. Available 09/03/2024.