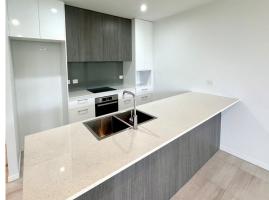

## Featuring:

- Two spacious bedrooms with built in robes & ensuite to main
- Air conditioning and ceiling fans
- Kitchen with stone benchtops & stainless steel appliances inc a dishwasher
- Open plan living and dining with access to the outdoor entertaining area
- Separate hidden laundry
- Secure & covered remote single parking
- Lift or stairway access
- Secured complex