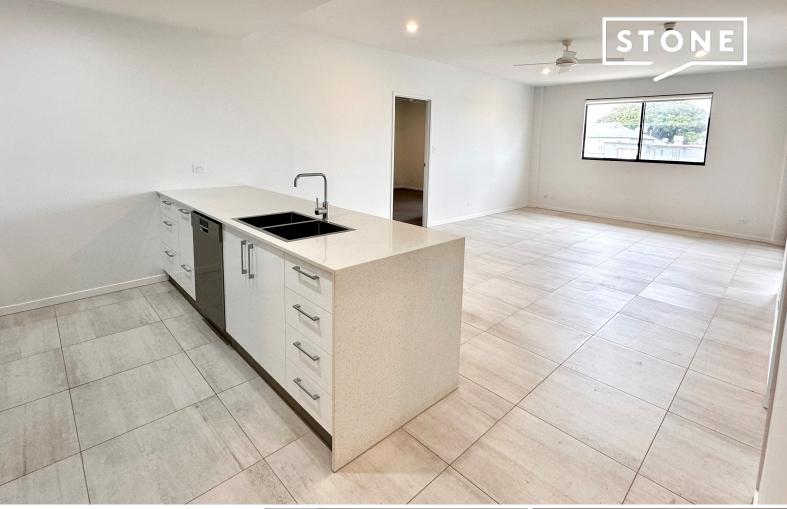

STONE

Apply Now! Scan this QR code with your phone or enter the following into your browser:

7/69 First Avenue Sawtell, NSW

2 🕮

2 5号

Fresh, modern & low maintenance apartment located in the popular Sawtell village only 150 metres to beautiful Sawtell beaches, cafes & restaurants.

Fresh, modern & low maintenance secured apartment located in the popular Sawtell village only 150 metres to beautiful Sawtell beaches, cafes & restaurants.

## Featuring:

- Two spacious bedrooms with built in robes & ensuite to main
- Air conditioning and ceiling fans
- Kitchen with stone benchtops & stainless steel appliances inc a dishwasher
- Open plan living and dining with access to the outdoor entertaining area
- Separate hidden laundry
- Secure & covered remote single parking
- Lift or stairway access
- Secured complex