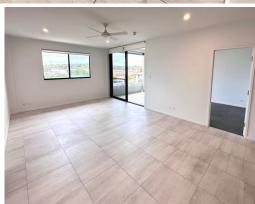

## Featuring:

- Two spacious bedrooms with built in robes & ensuite to main
- Air conditioning and ceiling fans
- Kitchen with stone benchtops & stainless steel appliances inc a dishwasher
- Open plan living and dining with access to the outdoor entertaining area
- Separate hidden laundry
- Secure & covered remote single parking
- Lift or stairway access
- Secured complex