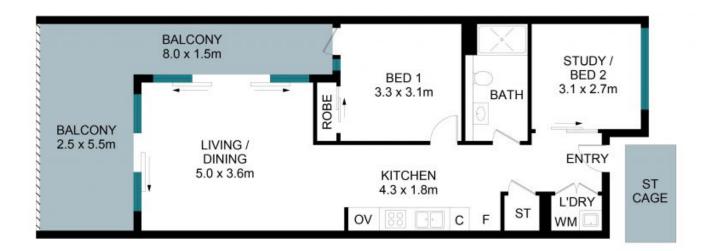

## North Facing 1Bedroom Plus Hugh Study For Sale In Zetland

Situated in the award-winning architectally designed UNO apartment at the heart of Zetland, this one-plus massive study apartment has an impressive large floorplan and a vast wrap-around balcony that serves as an extension of the indoor space. The study room is big enough to be used as the 2nd bedroom. It is on the doorstep of the civic plaza, the Green Square Station & Library, Gunyama Park Aquatic & Recreation Centre, childcare centre and open spaces.

## Featuring:

- 5th level position, windows on two sides, contemporary flooring
- North-facing balcony providing ample space for entertaining
- High ceilings, open plan living and dining, floor-to-ceiling sliding doors