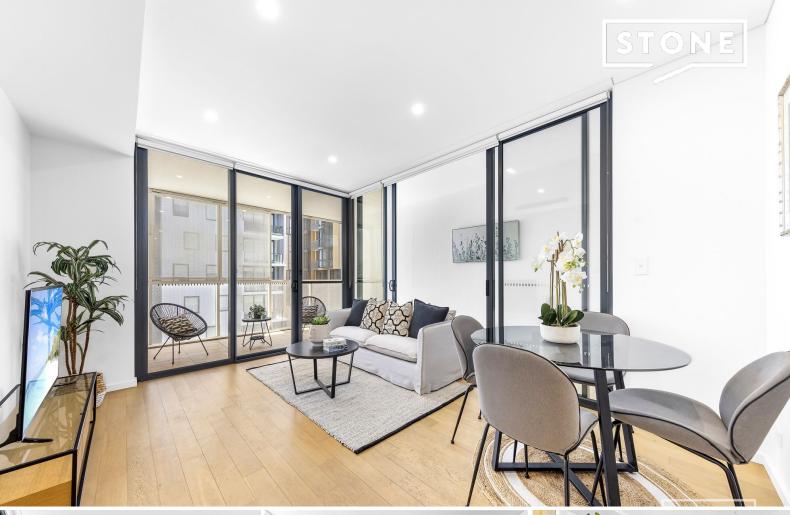

## North Facing 1Bedroom Plus Hugh Study For Sale In Zetland

Situated in the award-winning architectally designed UNO apartment at the heart of Zetland, this one-plus massive study apartment has an impressive large floorplan and a vast wrap-around balcony that serves as an extension of the indoor space. The study room is big enough to be used as the 2nd bedroom. It is on the doorstep of the civic plaza, the Green Square Station & Library, Gunyama Park Aquatic & Recreation Centre, childcare centre and open spaces.

## Featuring:

- 5th level position, windows on two sides, contemporary flooring
- North-facing balcony providing ample space for entertaining
- High ceilings, open plan living and dining, floor-to-ceiling sliding doors