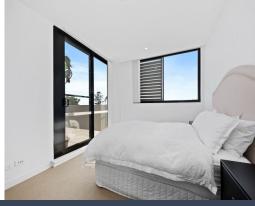

- Ambient open plan living with timber floors flowing to an elevated sun terrace
- Miele gas kitchen featuring a semi-integrated dishwasher and polished stone
- Three carpeted beds, WIRs and terrace access to two, master also has ensuite
- Cleverly configured bathroom showcasing an inbuilt vanity & frameless shower
- European laundry, generous linen press storage, ducted air con & downlights
- Intercom and lift access, two allocated basement car spaces and storage cage
  Approximately 180m walk to Beecroft station, cafes and shops in street below
- Within Beecroft Public, Cheltenham Girls & Carlingford High school catchments