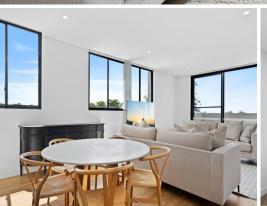

## Beecroft Place' apartment, enviable village lifestyle

In a complex defined by its elite craftsmanship and highly desirable, ultra-convenient address, this executive apartment offers absolute opulence and lifestyle appeal. Every dimension of its three-bedroom, 130sqm layout is brimming with natural light and contemporary flair, while its premier placement in 'Beecroft Place' ensures direct access to transport as well as the area's lively retail and dining scene.

- Ambient open plan living with timber floors flowing to an elevated sun terrace
- Miele gas kitchen featuring a semi-integrated dishwasher and polished stone
- Three carpeted beds, WIRs and terrace access to two, master also has ensuite
- Cleverly configured bathroom showcasing an inbuilt vanity & frameless shower
- European laundry, generous linen press storage, ducted air con & downlights
- Intercom and lift access, two allocated basement car spaces and storage cage
  Approximately 180m walk to Beecroft station, cafes and shops in street below
- Within Beecroft Public, Cheltenham Girls & Carlingford High school catchments