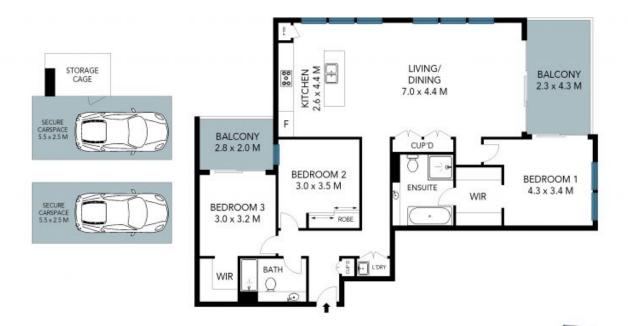

- Ambient open plan living with timber floors flowing to an elevated sun terrace
- Miele gas kitchen featuring a semi-integrated dishwasher and polished stone
- Three carpeted beds, WIRs and terrace access to two, master also has ensuite
- Cleverly configured bathroom showcasing an inbuilt vanity & frameless shower
- European laundry, generous linen press storage, ducted air con & downlights
- Intercom and lift access, two allocated basement car spaces and storage cage
  Approximately 180m walk to Beecroft station, cafes and shops in street below
- Within Beecroft Public, Cheltenham Girls & Carlingford High school catchments

## 3.303/18 Hannah Street, Beecroft