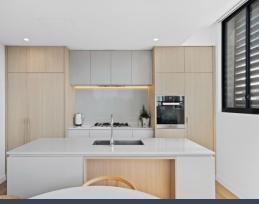

- Ambient open plan living with timber floors flowing to an elevated sun terrace
- Miele gas kitchen featuring a semi-integrated dishwasher and polished stone
- Three carpeted beds, WIRs and terrace access to two, master also has ensuite
- Cleverly configured bathroom showcasing an inbuilt vanity & frameless shower
- European laundry, generous linen press storage, ducted air con & downlights
- Intercom and lift access, two allocated basement car spaces and storage cage
  Approximately 180m walk to Beecroft station, cafes and shops in street below
- Within Beecroft Public, Cheltenham Girls & Carlingford High school catchments