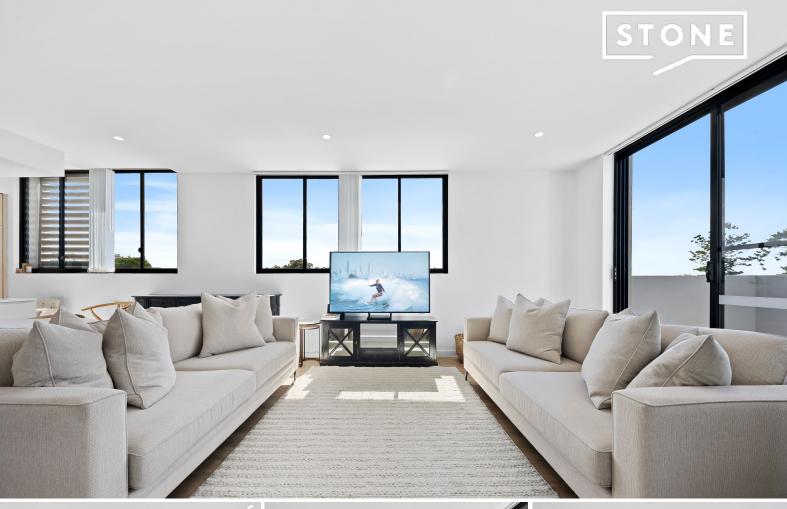

## Beecroft Place' apartment, enviable village lifestyle

In a complex defined by its elite craftsmanship and highly desirable, ultra-convenient address, this executive apartment offers absolute opulence and lifestyle appeal. Every dimension of its three-bedroom, 130sqm layout is brimming with natural light and contemporary flair, while its premier placement in 'Beecroft Place' ensures direct access to transport as well as the area's lively retail and dining scene.

- Ambient open plan living with timber floors flowing to an elevated sun terrace
- Miele gas kitchen featuring a semi-integrated dishwasher and polished stone
- Three carpeted beds, WIRs and terrace access to two, master also has ensuite
- Cleverly configured bathroom showcasing an inbuilt vanity & frameless shower
- European laundry, generous linen press storage, ducted air con & downlights
- Intercom and lift access, two allocated basement car spaces and storage cage
  Approximately 180m walk to Beecroft station, cafes and shops in street below
- Within Beecroft Public, Cheltenham Girls & Carlingford High school catchments