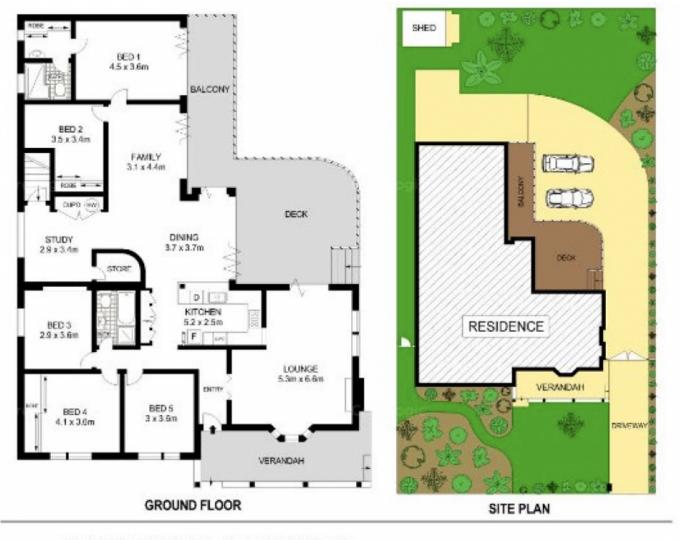

## Superb leafy outlook

Stylishly enhanced to draw upon the beauty of its natural surrounds, this inviting home creates a relaxed and balanced ambience with its versatile floor plan to accommodate the growing family.

- Substantial open plan living, dining and eat-in kitchen
- Stylish updated kitchen features a breakfast bar, dishwasher and Ilve freestanding cooker
- Master bedroom with walk-in robe and ensuite
- Electric blinds fitted to all window
- Most bedrooms with built-in robes
- Timber floors, formal living adjoins the expansive entertainers deck
- Large study alcove
- Ducted a/c