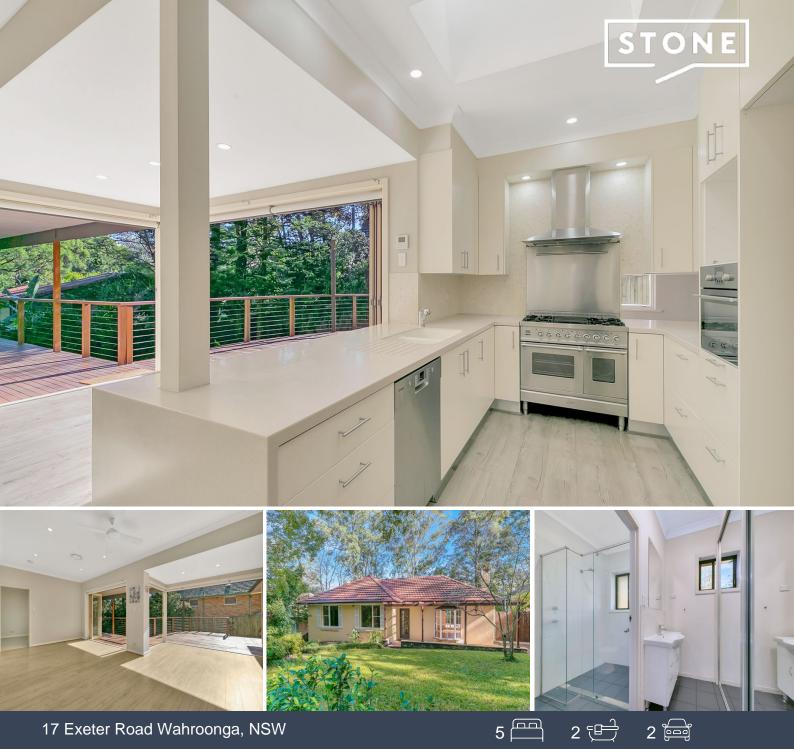

## Superb leafy outlook

Stylishly enhanced to draw upon the beauty of its natural surrounds, this inviting home creates a relaxed and balanced ambience with its versatile floor plan to accommodate the growing family.

- Substantial open plan living, dining and eat-in kitchen
- Stylish updated kitchen features a breakfast bar, dishwasher and Ilve freestanding cooker
- Master bedroom with walk-in robe and ensuite
- Electric blinds fitted to all window
- Most bedrooms with built-in robes
- Timber floors, formal living adjoins the expansive entertainers deck
- Large study alcove
- Ducted a/c