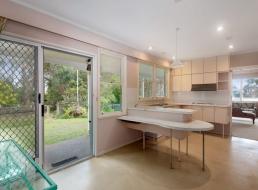

- Light-filled master bedroom walk-in robe and ensuite
- Two double bedrooms, both with built-in robes plus study or fourth bed
- Original kitchen with dishwasher, breakfast bar and adjoining dining
- Spacious light and bright living room plus contemporary brick feature wall
- Walls of glass with local leafy district and distant water views
- Timber flooring and an abundance of space
- Private and sunny gardens wrap around the home with plenty of level lawn
- Double carport plus driveway parking