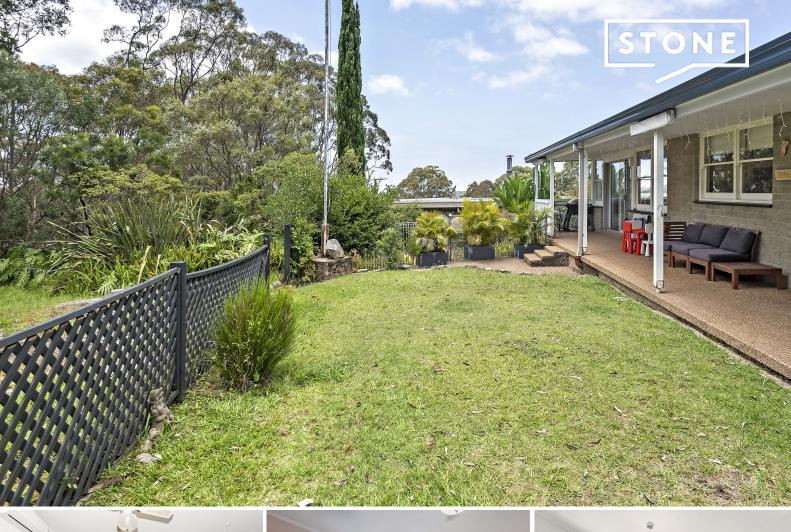

## Family home in a perfect location

Privately set at the end of a quiet cul-de-sac backing Crown Reserve land. High set behind established gardens and within a short walk of Glenrose Village, sporting fields and schools. Enjoy the easy-flow interiors set over a single level. Positioned on a near level North facing block with a large covered entertaining area overlooking the child-friendly garden, this fabulous home offers easy-living and easy entertaining.

- Light-filled master bedroom walk-in robe and ensuite
- Two double bedrooms, both with built-in robes plus study or fourth bed
- Original kitchen with dishwasher, breakfast bar and adjoining dining
- Spacious light and bright living room plus contemporary brick feature wall
- Walls of glass with local leafy district and distant water views
- Timber flooring and an abundance of space
- Private and sunny gardens wrap around the home with plenty of level lawn
- Double carport plus driveway parking