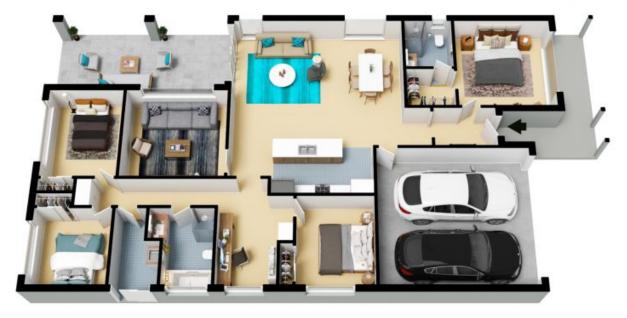

## 93 Menangle Road Menangle

The floor plan is not to scale; measurements are indicative and in metres. All features included in this 3D plan are for inspiration purposes only.

This is not an exact replica of the property or the position of exterior elements. Plans should not be relied on. Interested parties should make and rely on their own enquiries.

## 93 Menangle Road Menangle STONE ENSUITE 2.1 x 1.9 M ALFRESCO 3.2 x 7.3 M MASTER BEDROOM DINING LIVING 3.9 x 3.9 M 6.8 x 7.0 M H: 2.6 ENTRY 1.6 × 2.5 M PORCH BEDROOM 2 MEDIA 3.7 x 3.0 M 3.7 x 4.1 M -KITCHEN 2.6 x 5.5 M ROBE REF. 0.0 ROBE GARAGE 5.5 x 6.0 M c BEDROOM 3 3.5 x 3.0 M 3.0 × 1.6 M BEDROOM 4 3.0 x 3.0 M STUDY 3.1 x 2.3 M BATH 3.0 x 2.4 M $\sqrt{N}$

he floor plans is not to so the mandaturements are indicative and it impress. Extense elements are not in postern Plans should not be relied (in interested perfect should make and rely (in the over enquiries All other information provided has been collected from relicate exacted by discontinuing and control of the posterior of the columbia.