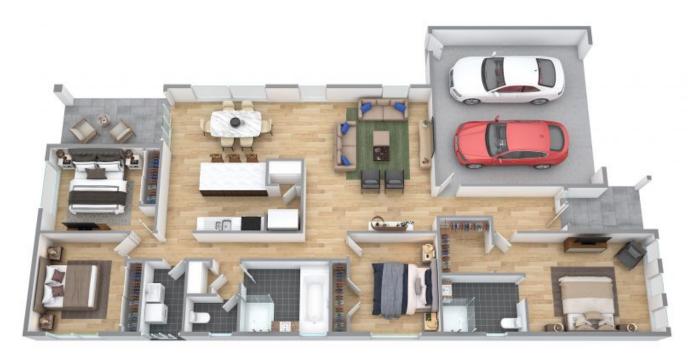

Notable features include:

- 4 bedrooms
- 2 bathrooms
- 450m2 land size
- Double lockup garage with 2 car spaces
- Master bedroom with walk-in robe and ensuite
- 2 inviting living areas.
- Outdoor dining space

APPROXIMATE AREA LIVING AREA : 142 m² TOTAL AREA : 176 m²

Floor plans and sile plans are for illustrative purposes only. They are not part of any legal document or tile and are subject to errors, ornission, and inaccuracies. Whitel every attempt has been made to ensure the accuracy of this plan, measurements of doors, windows, rooms, cuptosards etc are approximate only.

APPROXIMATE AREA UNING AREA : 142 m² TOTAL AREA : 176 m²