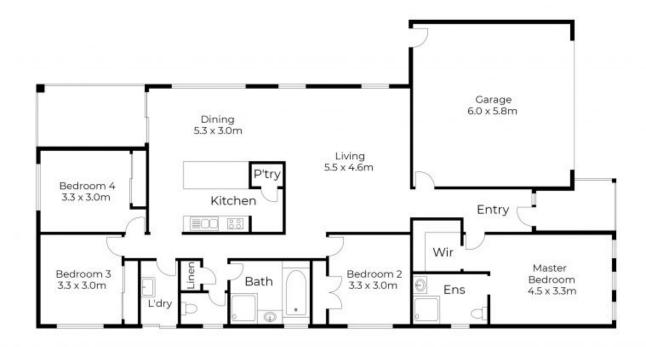

Notable features include:

- 4 bedrooms
- 2 bathrooms
- 450m2 land size
- Double lockup garage with 2 car spaces
- Master bedroom with walk-in robe and ensuite
- 2 inviting living areas.
- Outdoor dining space

APPROXIMATE AREA LIVING AREA : 142 m² TOTAL AREA : 176 m²

Floor plans and sile plans are for illustrative purposes only. They are not part of any legal document or tile and are subject to errors, ornission, and inaccuracies. Whitel every attempt has been made to ensure the accuracy of this plan, measurements of doors, windows, rooms, cuptosards etc are approximate only.

APPROXIMATE AREA UNING AREA : 142 m² TOTAL AREA : 176 m²