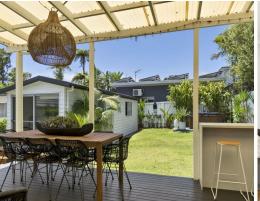

## Designer coastal home with separate studio

This classic freestanding cladded home has been transformed to create a stylish, relaxed family home exuding coastal chic, complete with a versatile studio lending itself to a variety of uses. A wonderful alfresco entertainer, the three-bedroom residence extends to a covered deck and a sun-soaked grassed backyard ideal for the kids.

Features such as polished timber floorboards and plantation shutters give the home coastal appeal, enhanced by a host of contemporary features and finishes. Unbeatably convenient, it's just a short walk to schools, childcare, the local IGA, Collaroy Plateau Park and Narrabeen Lagoon, with the beach and an array of coastal recreational attractions within a 5-minute drive.