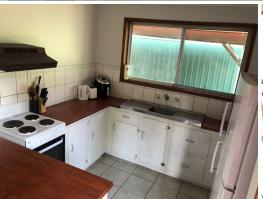

## Features include:

- :: 3 bedrooms with built-in wardrobes
- :: Carport
- :: Security screens
- :: Ceiling fans
- :: Air-conditioning
- :: Garden shed

\*\*NOTE: We do not advertise available properties on any social media platforms such as facebook/Instagram etc unless through our agency profile\*\*