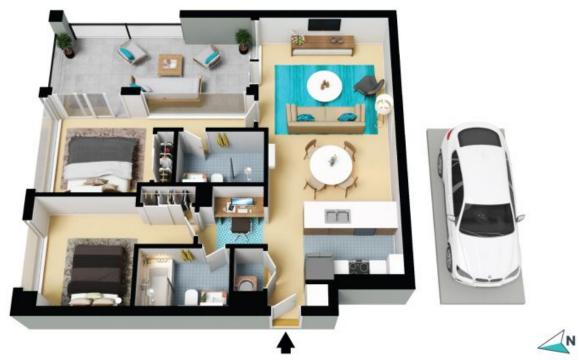

## **Riverside Location**

Experience modern luxury in this gorgeous 2-bedroom apartment, showcasing state-of-the-art finishes, high ceilings and downlights throughout. Located on level 2 of a highly secure complex; features include a security intercom system, lift access plus resident-only entertainment and BBQ areas . Ideally positioned just a stone's throw away from the scenic riverbank leisure walking track, bustling Parramatta CBD, railway station, Rivercat ferry, bus interchange hub, upcoming Light Rail, Sydney metro (under construction), Parramatta Westfield, reputable schools, Western Sydney University, popular eateries, cafes, and in close proximity to Parramatta Square.

- Two generous bedrooms with built-in robes, additional study nook
- Stunning kitchen boasting integrated refrigerator cupboard and dishwasher, mirrored
- splashback, gas cooktop, stone benchtops and breakfast bar
- Open plan living and dining room with air-conditioner
- Luxurious bathrooms with contemporary fixtures and finishes, main bathroom features a bath tub  $% \left( {{{\left( {{{{\bf{n}}_{{\rm{c}}}}} \right)}_{{\rm{c}}}}} \right)$
- European style internal laundry
- Secure basement parking

## K219/2 Morton Street Parramatta

STONE

The floor plan is not to scale; measurements are indicative and in metres. All features included in this 3D plan are for inspiration purposes only. This is not an exact replica of the property or the position of exterior elements. Plans should not be relied on. Interested parties should make and rely on their own enquiries.