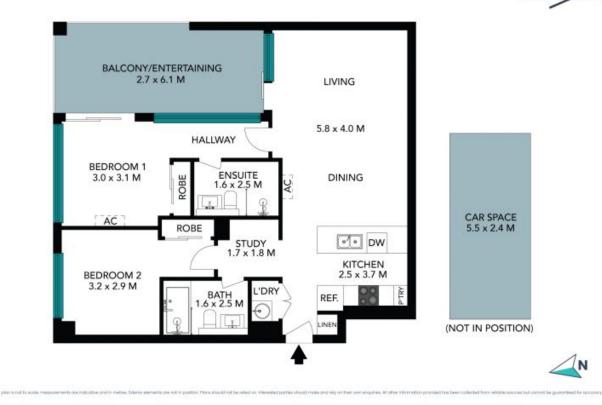

## K219/2 Morton Street Parramatta

STONE

The floor plan is not to scale; measurements are indicative and in metres. All features included in this 3D plan are for inspiration purposes only. This is not an exact replica of the property or the position of exterior elements. Plans should not be relied on. Interested parties should make and rely on their own enquiries.