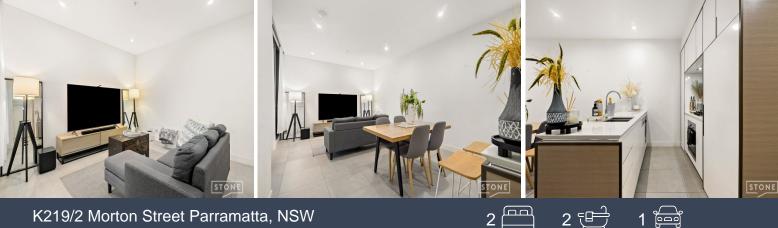

## **Riverside Location**

Experience modern luxury in this gorgeous 2-bedroom apartment, showcasing state-of-the-art finishes, high ceilings and downlights throughout. Located on level 2 of a highly secure complex; features include a security intercom system, lift access plus resident-only entertainment and BBQ areas . Ideally positioned just a stone's throw away from the scenic riverbank leisure walking track, bustling Parramatta CBD, railway station, Rivercat ferry, bus interchange hub, upcoming Light Rail, Sydney metro (under construction), Parramatta Westfield, reputable schools, Western Sydney University, popular eateries, cafes, and in close proximity to Parramatta Square.

- Two generous bedrooms with built-in robes, additional study nook
- Stunning kitchen boasting integrated refrigerator cupboard and dishwasher, mirrored
- splashback, gas cooktop, stone benchtops and breakfast bar
- Open plan living and dining room with air-conditioner
- Luxurious bathrooms with contemporary fixtures and finishes, main bathroom features a bath tub  $% \left( {{{\left( {{{{\bf{n}}_{{\rm{c}}}}} \right)}_{{\rm{c}}}}} \right)$
- European style internal laundry
- Secure basement parking