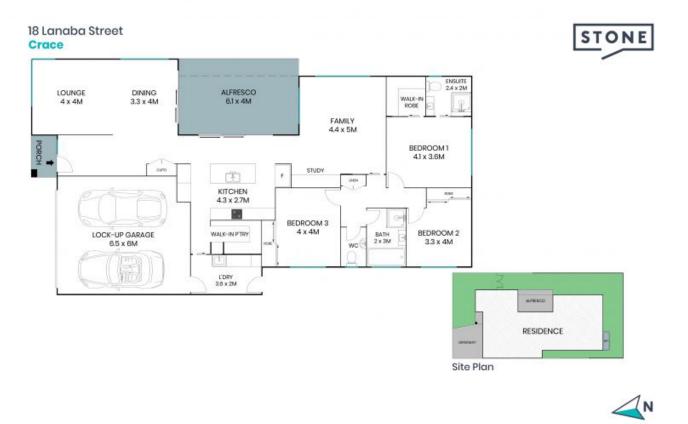

SOLD - \$1,160,000

Jess Smith 0410 125 475

**Shaye Davies** 0459 140 665

The site plan and floor plan are not to scale; measurements are indicative and in metres. Bushes and trees are placed for illustration purposes. Plans should not be relied on. Interested parties should make and rely on their own enquiries. All other information provided has been collected from reliable sources but cannot be guaranteed for accuracy. 18 Lanaba Street Crace