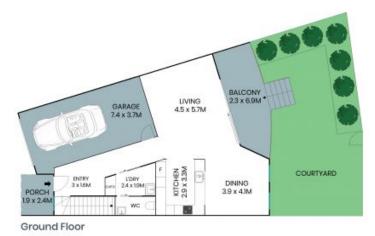

## STONE

N

The site plan and floor plan are not to scale; measurements are indicative and in metres. Bushes and trees are placed for illustration purposes. Plans should not be relied on. Interested parties should make and rely on their own enquiries. All other information provided has been collected from reliable sources but cannot be guaranteed for accuracy. 3/50 Lampard Circuit Bruce

STONE

**Ground Floor** 

First Floor

The floor plan is not to scale; measurements are indicative and in metres. All features included in this 3D plan are for inspiration purposes only. This is not an exact replica of the property or the position of exterior elements. Plans should not be relied on. Interested parties should make and rely on their own enquiries.