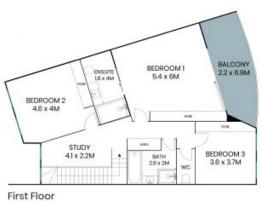

## STONE

N

The site plan and floor plan are not to scale; measurements are indicative and in metres. Bushes and trees are placed for illustration purposes. Plans should not be relied on. Interested parties should make and rely on their own enquiries. All other information provided has been collected from reliable sources but cannot be guaranteed for accuracy. 3/50 Lampard Circuit Bruce

STONE

**Ground Floor** 

First Floor

The floor plan is not to scale; measurements are indicative and in metres. All features included in this 3D plan are for inspiration purposes only. This is not an exact replica of the property or the position of exterior elements. Plans should not be relied on. Interested parties should make and rely on their own enquiries.