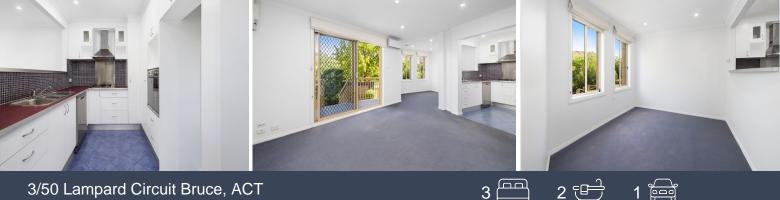

## Charming townhouse in an ideal location!

Nestled in Bruce's Kilburn complex on Lampard Circuit, this charming townhouse offers three bedrooms, two bathrooms, downstairs powder room and versatile living spaces. The open-plan kitchen and living area downstairs feature ample natural light throughout, complemented by a service bar and dining. Upstairs the three bedrooms, including a master with ensuite and private balcony, overlook scenic views of Bruce and a spacious courtyard awaits outside. Surrounding green parklands within the Kilburn complex provide leisure spaces.

Features Overview:

- North-west facing
- Two-level floorplan
- Ducted gas heating installed in August 2023 with new digital controller
- NBN connected with FTTN
- Age: 21 years (built in 2003)
- Units plan number: 2219
- EER (Energy Efficiency Rating): 4 Stars