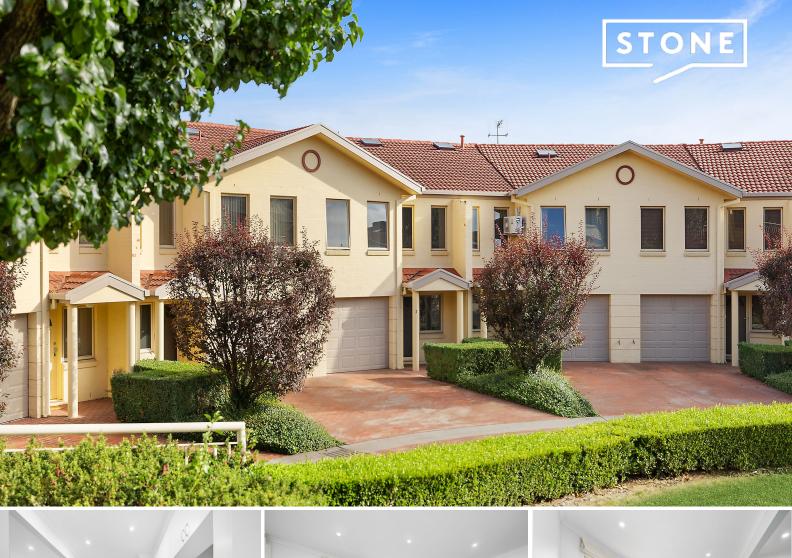

## Charming townhouse in an ideal location!

Nestled in Bruce's Kilburn complex on Lampard Circuit, this charming townhouse offers three bedrooms, two bathrooms, downstairs powder room and versatile living spaces. The open-plan kitchen and living area downstairs feature ample natural light throughout, complemented by a service bar and dining. Upstairs the three bedrooms, including a master with ensuite and private balcony, overlook scenic views of Bruce and a spacious courtyard awaits outside. Surrounding green parklands within the Kilburn complex provide leisure spaces.

Features Overview:

- North-west facing
- Two-level floorplan
- Ducted gas heating installed in August 2023 with new digital controller
- NBN connected with FTTN
- Age: 21 years (built in 2003)
- Units plan number: 2219
- EER (Energy Efficiency Rating): 4 Stars