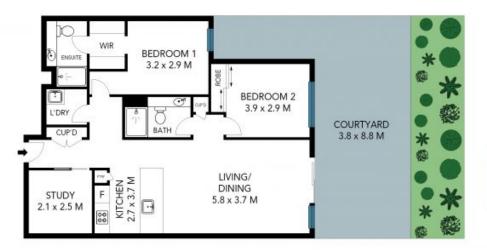

- Fluid layout unfolds to spacious sundrenched courtyard with a raised garden
- Open concept living/dining with soft-hued stylish engineered timber floors
- Gourmet gas kitchen with all-Miele appliances and semi-integrated dishwasher
- Two sizeable bedrooms, with walk-in robe and luxurious ensuite to master bed
- Additional flexible study/home office, plenty of storage and roller blinds
- Floor-to-ceiling tiled bathroom with above-counter basin and large shower
- Secure car space, storage cage, video intercom, ducted a/c, internal laundry
- Approx. 180m to Beecroft station and buses, plus easy access to arterial roads

**Council Rates:** \$350.30 p/q **Water Rates:** \$173.29 p/q **Strata Rates:** \$1,403.25 p/q

Jeff Jianfu Luo 0425 286 668

**Vivian Wang** 0433 858 225

Home Size: 138sqm Total Size: 155sqm

The site plan and floor plan are not to scale; measurements are indicative and in metres. Bushes and trees are placed for illustration purposes. Plans should not be relied on. Interested parties should make and rely on their own enquiries. All other information provided has been callected from reliable sources but cannot be guaranteed for accuracy.