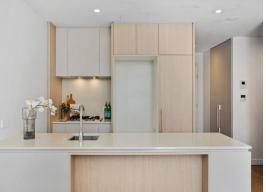

- Fluid layout unfolds to spacious sundrenched courtyard with a raised garden
- Open concept living/dining with soft-hued stylish engineered timber floors
- Gourmet gas kitchen with all-Miele appliances and semi-integrated dishwasher
- Two sizeable bedrooms, with walk-in robe and luxurious ensuite to master bed
- Additional flexible study/home office, plenty of storage and roller blinds
- Floor-to-ceiling tiled bathroom with above-counter basin and large shower
- Secure car space, storage cage, video intercom, ducted a/c, internal laundry
- Approx. 180m to Beecroft station and buses, plus easy access to arterial roads