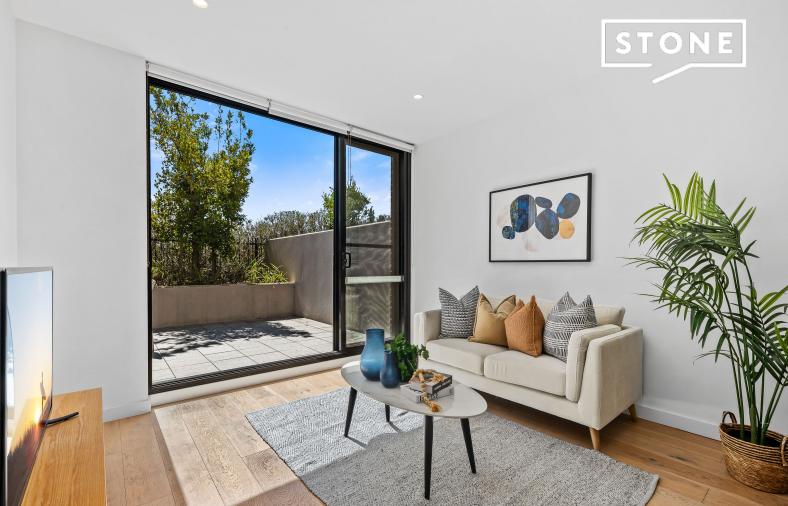

## Luxurious 'Beecroft Place' ground floor apartment with study

A seamlessly finished contemporary prospect in the sought after 'Beecroft Place' complex, this immaculate unit encapsulates every quality of lifestyle brilliance. Tucked away on the ground floor, it's a haven of privacy, comfort, and lock-and-leave ease, complete with modern, premium finishes and conveniently positioned just steps to Beecroft's lively retail and dining scene.

- Fluid layout unfolds to spacious sundrenched courtyard with a raised garden
- Open concept living/dining with soft-hued stylish engineered timber floors
- Gourmet gas kitchen with all-Miele appliances and semi-integrated dishwasher
- Two sizeable bedrooms, with walk-in robe and luxurious ensuite to master bed
- Additional flexible study/home office, plenty of storage and roller blinds
- Floor-to-ceiling tiled bathroom with above-counter basin and large shower
- Secure car space, storage cage, video intercom, ducted a/c, internal laundry
- Approx. 180m to Beecroft station and buses, plus easy access to arterial roads