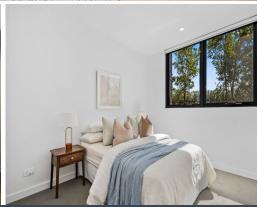

- Fluid layout unfolds to spacious sundrenched courtyard with a raised garden
- Open concept living/dining with soft-hued stylish engineered timber floors
- Gourmet gas kitchen with all-Miele appliances and semi-integrated dishwasher
- Two sizeable bedrooms, with walk-in robe and luxurious ensuite to master bed
- Additional flexible study/home office, plenty of storage and roller blinds
- Floor-to-ceiling tiled bathroom with above-counter basin and large shower
- Secure car space, storage cage, video intercom, ducted a/c, internal laundry
- Approx. 180m to Beecroft station and buses, plus easy access to arterial roads