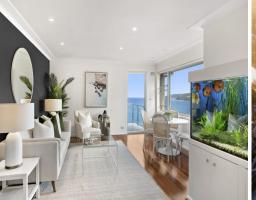

## Sold by Eddy Piddington 0414 333 907

Perched right at the tip of the headland, commanding 180-degree panoramas stretching over the ocean horizon, Queenscliff to Manly beach and North Head. Its front row position emphasises views from almost every aspect inside and out, with interiors dressed in relaxed modern tones, it exudes a glamorous seaside retreat. Its exclusive lifestyle setting is a breezy stroll down the seaside promenade to Manly's cosmopolitan cuisine and social hub.

- Resting on the top level to enjoy sensational views of the ocean and beyond
- Combined living/dining, timber floorboards, fixed shelving
- Quietly placed bedrooms separated by a hallway, both with mirrored built-ins
- Separate kitchen with granite benchtops, electric stove and ample bench space
- Internal laundry, loads of storage cupboards inside, exclusive use car space
   Metres to Queenscliff Pool/Beach, short stroll to The Corner at Queensie Caf?
- Easy walk to Manly's eateries and wharf or short stroll to beachfront buses