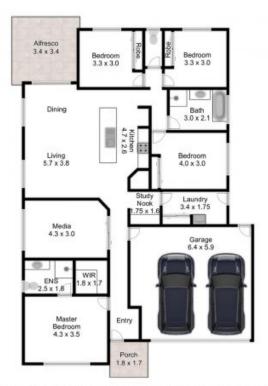

- 400sqm block located in a quiet pocket
- Modern lowset family home with split system air-conditioning
- Multiple living areas with true separation
- Media/Rumpus room
- Plantation shutters throughout
- Low maintenance fully fenced yard
- Double lockup garage with room for storage
- FTTP (Fibre to the Premises) NBN connection