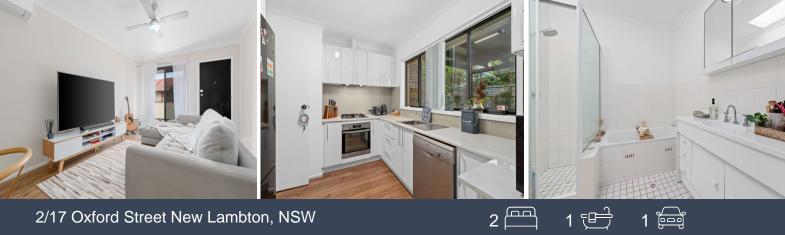

- Open plan lounge and dining on entry appointed with a/c and ceiling fan
- Contemporary Caesarstone kitchen with gas cooktop, under bench oven, dishwasher
- Single garage offers the convenience of internal access into the home
- Both bedrooms fitted with built-in robes, main with ceiling fan
- Bathroom featuring bathtub, shower and separate w/c
- Maintenance free courtyard with covered area for dining or relaxing
- 6mins/3km to John Hunter Hospital, 10min stroll to Wests Leagues Club
- 12mins/6km to Bar Beach and Merewether Beach, 10mins/5km to CBD

## 2/17 Oxford Street New Lambton

The site plan and floor plan are not to scale; measurements are indicative and in metres. Bushes and trees are placed for illustration purposes. Plans should not be relied on, interested parties should make and rely on their own enquiries. All other information provided has been collected from reliable sources but cannot be guaranteed for accuracy.