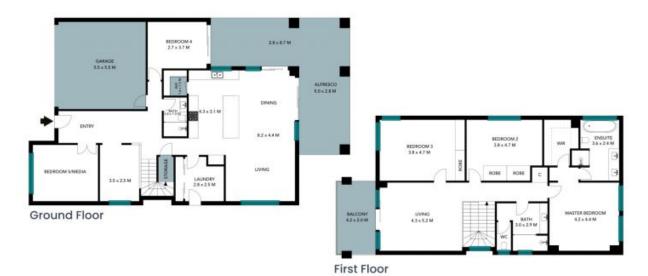

Welcomed with high ceilings and an abundance of natural light that fills all areas of the home, the lower level is complete with two living areas, an internal laundry, under stair storage, and the living and dining areas seamlessly open out to the large covered alfresco area, extending to the level lush backyard, providing the perfect space for entertaining.

...

Andrew Diadyk 0422 164 657

Andrew Diadyk

First Floor

The floor plan is not to scale; measurements are indicative and in metres. All features included in this 3D plan are for inspiration purposes only.

This is not an exact replica of the property or the position of exterior elements. Plans should not be relied on. Interested parties should make and rely on their own enquiries.

The floor plans is sufficiently as indicated and in metrics between any ord in pastient April photol and the relation related parties about the relation and any order or the cover enquiries. At other effective provided has been collected from relation and any order or the cover enquiries.