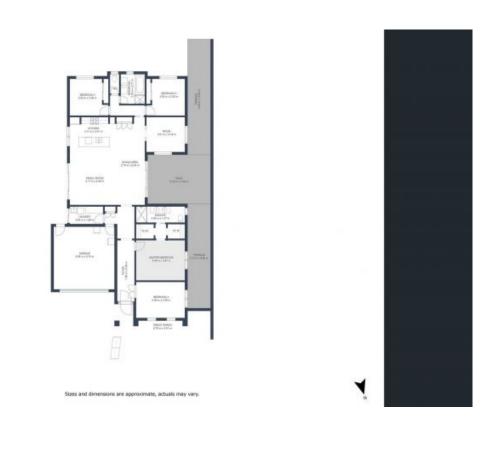

## Stunning 4 bedroom home in Spring Bank Rise!

Secure your next home with exquisite finish, fixtures & style. Boasting 250.25 sqm of residence, this classic & functional floor plan will serve the whole family well into the future. Situated on a good-sized block in the incredibly popular Springbank Rise, this home was designed with a tasteful use of light & colour, that sets this home apart.

## Sizes:

- Internal Living: 193.5 sqm

SOLD - \$1,050,000

**Jess Smith** 0410 125 475

**Shaye Davies** 0459 140 665