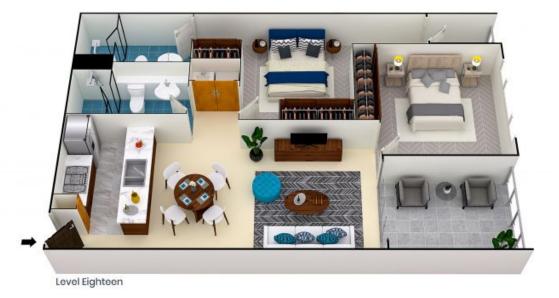

## Features Overview:

- Single level apartment on the 18th floor
- Age: 2 years (built in 2020)
- Units plan number: 4421
- EER (Energy Efficiency Rating): 6 Stars

Development Information:

- Name of development: Ifinity towers
- Number of units in development: 433

The floor plan is not to scale; measurements are indicative and in metres. All features included in this 3D plan are for inspiration purposes only. This is not an exact replica of the property or the position of exterior elements. Plans should not be relied on. Interested parties should make and rely on their own enquiries.