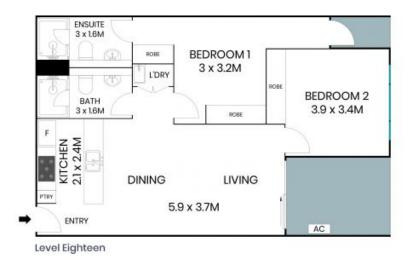

## STONE

N

The site plan and floor plan are not to scale; measurements are indicative and in metres. Bushes and trees are placed for illustration purposes. Plans should not be relied on. Interested parties should make and rely on their own enquiries. All other information provided has been collected from reliable sources but cannot be guaranteed for accuracy. 380/1 Anthony Rolfe Avenue Gungahlin

The floor plan is not to scale; measurements are indicative and in metres. All features included in this 3D plan are for inspiration purposes only. This is not an exact replica of the property or the position of exterior elements. Plans should not be relied on. Interested parties should make and rely on their own enquiries.