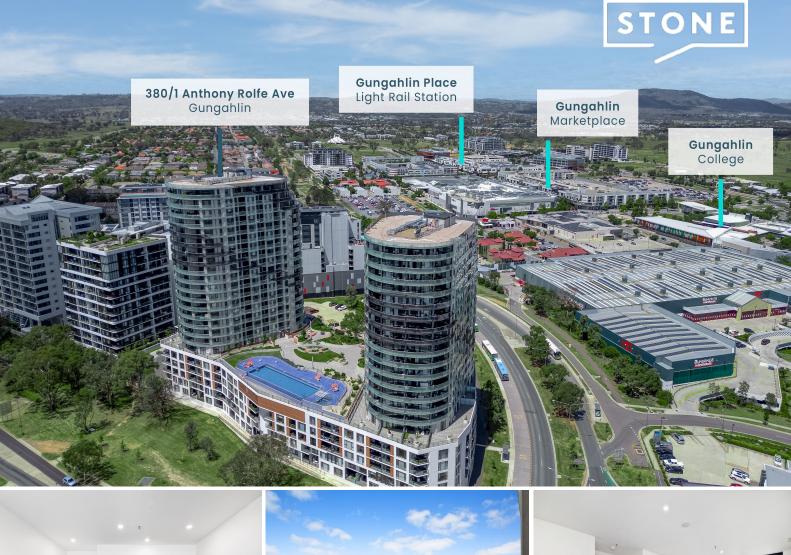

## Resort living in an ideal location!

This residence boasts an ideal location for embracing cosmopolitan living while providing a resort-style experience with meticulously landscaped gardens, two well-kept BBQ areas, a gym, pool, and jacuzzi for a maintenance-free lifestyle. It presents a chic apartment with a spacious open-plan living area and a sizable balcony for enjoying splendid views. The kitchen, equipped with quality stone benchtops and appliances including a dishwasher and electric cooktop, also offers ample storage with a generous pantry cupboard.

## Features Overview:

- Single level apartment on the 18th floor
- Age: 2 years (built in 2020)
- Units plan number: 4421
- EER (Energy Efficiency Rating): 6 Stars

Development Information:

- Name of development: Ifinity to