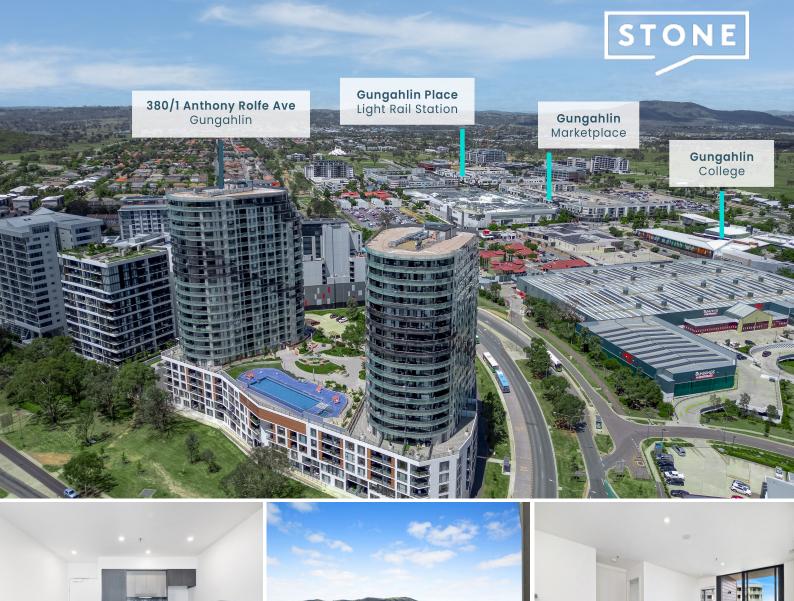

## 380/1 Anthony Rolfe Avenue Gungahlin, ACT

## Resort living in an ideal location!

This residence boasts an ideal location for embracing cosmopolitan living while providing a resort-style experience with meticulously landscaped gardens, two well-kept BBQ areas, a gym, pool, and jacuzzi for a maintenance-free lifestyle. It presents a chic apartment with a spacious open-plan living area and a sizable balcony for enjoying splendid views. The kitchen, equipped with quality stone benchtops and appliances including a dishwasher and electric cooktop, also offers ample storage with a generous pantry cupboard.