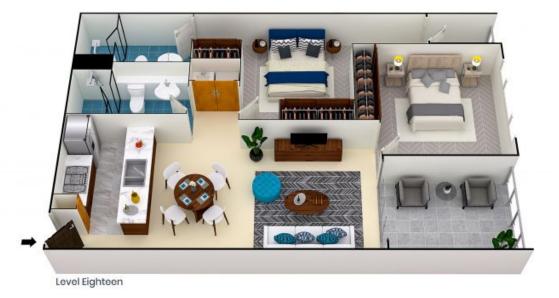

## STONE

N

The site plan and floor plan are not to scale; measurements are indicative and in metres. Bushes and trees are placed for illustration purposes. Plans should not be relied on. Interested parties should make and rely on their own enquiries. All other information provided has been collected from reliable sources but cannot be guaranteed for accuracy. 380/1 Anthony Rolfe Avenue Gungahlin

The floor plan is not to scale; measurements are indicative and in metres. All features included in this 3D plan are for inspiration purposes only. This is not an exact replica of the property or the position of exterior elements. Plans should not be relied on. Interested parties should make and rely on their own enquiries.