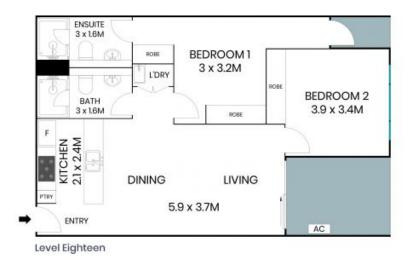

## Features Overview:

- Single level apartment on the 18th floor
- Age: 2 years (built in 2020)
- Units plan number: 4421
- EER (Energy Efficiency Rating): 6 Stars

Development Information:

- Name of development: Ifinity towers
- Number of units in development: 433

## STONE

N

The site plan and floor plan are not to scale; measurements are indicative and in metres. Bushes and trees are placed for illustration purposes. Plans should not be relied on. Interested parties should make and rely on their own enquiries. All other information provided has been collected from reliable sources but cannot be guaranteed for accuracy. 380/1 Anthony Rolfe Avenue Gungahlin

The floor plan is not to scale; measurements are indicative and in metres. All features included in this 3D plan are for inspiration purposes only. This is not an exact replica of the property or the position of exterior elements. Plans should not be relied on. Interested parties should make and rely on their own enquiries.