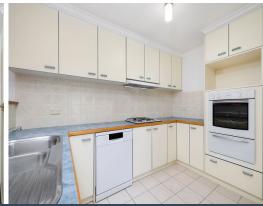

The living room doubles as a study nook or additional dining space, seamlessly flowing into a spacious kitchen with ample countertops.

A covered pergola creates the perfect platform for entertaining loved ones, while a spacious backyard offers enough room for children's outdoor games and the family pet.