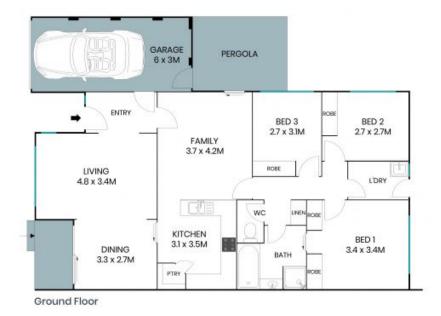

## 24 Murrung Crescent Ngunnawal

The site plan and floor plan are not to scale; measurements are indicative and in metres. Bushes and trees are placed for illustration purposes. Plans should not be relied on. Interested parties should make and rely on their own enquiries. All other information provided has been collected from reliable sources but cannot be guaranteed for accuracy.

## 24 Murrung Crescent

## Ngunnawal

**Ground Floor** 

The floor plan is not to scale; measurements are indicative and in metres. All features included in this 30 plan are for inspiration purposes only.

This is not an exact replica of the property or the position of exterior elements. Plans should not be relied on, interested parties should make and rely on their own enquiries.