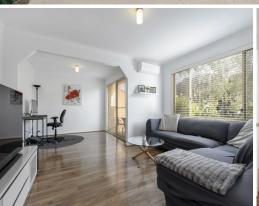

The living room doubles as a study nook or additional dining space, seamlessly flowing into a spacious kitchen with ample countertops.

A covered pergola creates the perfect platform for entertaining loved ones, while a spacious backyard offers enough room for children's outdoor games and the family pet.