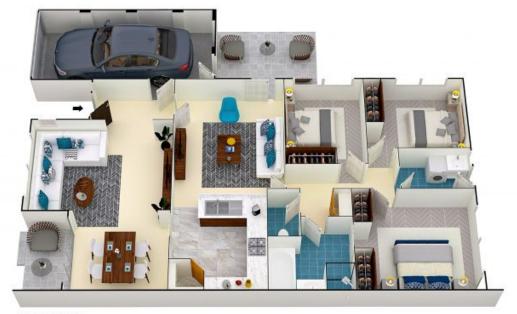

## 24 Murrung Crescent Ngunnawal

The site plan and floor plan are not to scale; measurements are indicative and in metres. Bushes and trees are placed for illustration purposes. Plans should not be relied on. Interested parties should make and rely on their own enquiries. All other information provided has been collected from reliable sources but cannot be guaranteed for accuracy.

## 24 Murrung Crescent

## Ngunnawal

**Ground Floor** 

The floor plan is not to scale; measurements are indicative and in metres. All features included in this 30 plan are for inspiration purposes only.

This is not an exact replica of the property or the position of exterior elements. Plans should not be relied on, interested parties should make and rely on their own enquiries.