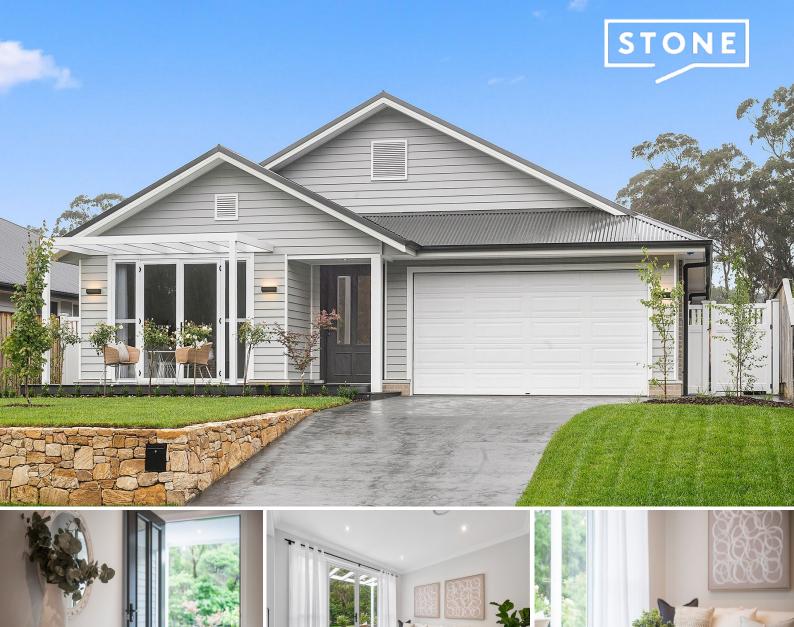

## **Beautiful Beginnings**

Price:

4

ഫി

Price Guide \$1,450,000 - \$1,525,000

2

فصف

- Brand new home showcasing exquisite, bright interiors that span an expansive single level

- Statement skylight crowns the open plan living/dining room, providing both a striking feature and abundant natural light

- Separate media/lounge room adds versatility to the floorplan, also opening to the front veranda

- Deluxe gas kitchen boasts quality appliances, a large breakfast island, stone benchtops, and a butler's pantry with a second dishwasher

- Bi-fold doors peel back to unite the interior living space to the covered alfresco terrace, finished with hardy composite decking

- Four bedrooms, each fitted with built-in/walk-in robes, the master adjoining a luxe ensuite

- Beautifully landscaped gardens are remarkably easy care, fully fenced and wonderfully private

2