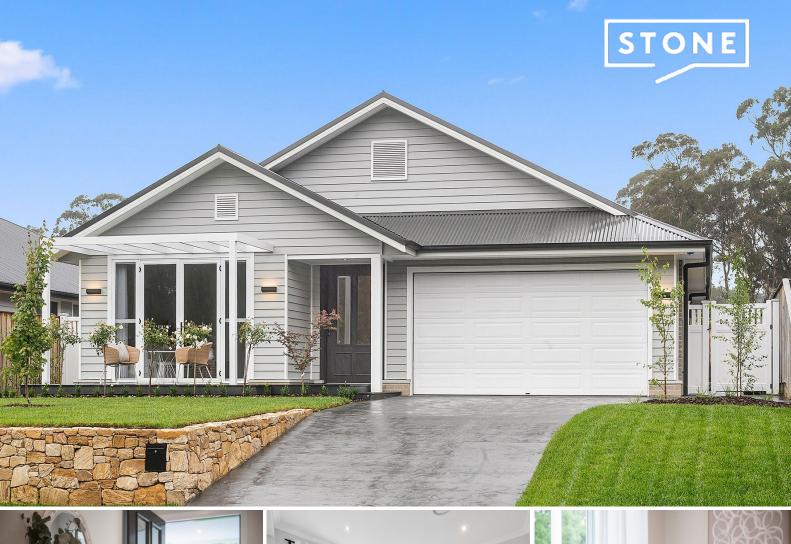

## **Beautiful Beginnings**

- Brand new home showcasing exquisite, bright interiors that span an expansive single level
- Statement skylight crowns the open plan living/dining room, providing both a striking feature and abundant natural light
- Separate media/lounge room adds versatility to the floorplan, also opening to the front veranda
- Deluxe gas kitchen boasts quality appliances, a large breakfast island, stone benchtops, and a butler's pantry with a second dishwasher
- Bi-fold doors peel back to unite the interior living space to the covered alfresco terrace, finished with hardy composite decking
- Four bedrooms, each fitted with built-in/walk-in robes, the master adjoining a luxe ensuite
- Beautifully landscaped gardens are remarkably easy care, fully fenced and wonderfully private