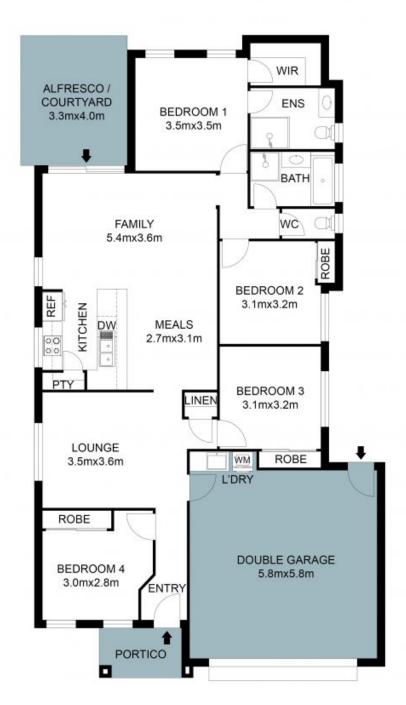

## **UNDER CONTRACT - JOHN WARD**

MODERN LOWSET - 4 BEDROOM HOME

This modern lowset home has everything you need for a care free lifestyle. The 2 living areas provides all the room for family to watch TV or play games.

The main bedroom will most definitely impress and features a fantastic ensuite and walk-in robe. And the other 3 bedrooms all come with built in robes and ceiling fans. This is a low maintenance easy care home is surrounded by an abundance of parks, playgrounds, green spaces, and tree-lined walking tracks.

Warner Marketplace is just down the road and has a choice of amazing food locations.

Features Include

- 4 Spacious bedrooms
- Built in wardrobes
- Ensuite and walk in robe to main
- Formal lounge

Price:

Offers Over \$750,000