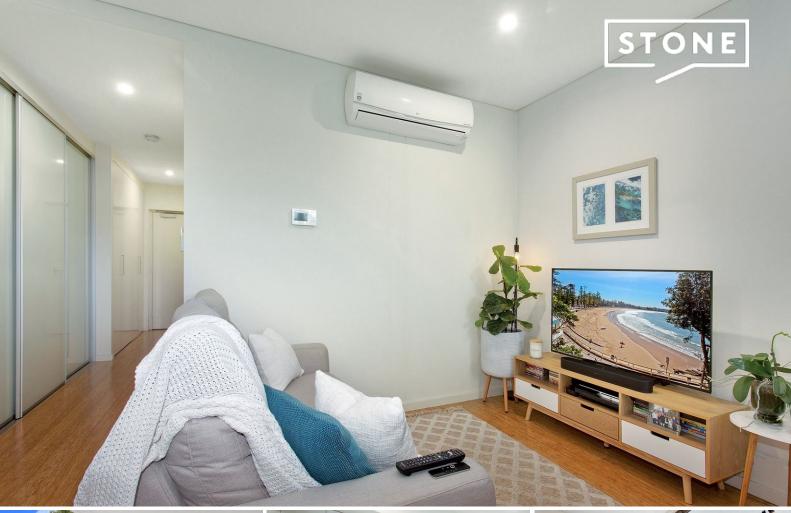

- Generous open plan living area flooded with natural light extends outdoors
- Streamlined kitchen with stone benchtops, stainless steel Smeg gas appliances
- Private terrace, with ample space for alfresco dining or the perfect spot to unwind
- Spacious bedroom with mirrored built-ins, ideally placed away from the social spaces
- Chic bathroom with marble feature tiles, New York style laundry with built-in cabinetry ideal for storage
- Reverse cycle air conditioning, gas heating outlet, high ceilings
- Security complex with lift, video intercom, basement parking with storage cage