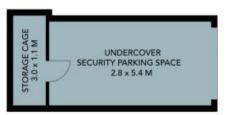

- Generous open plan living area flooded with natural light extends outdoors
- Streamlined kitchen with stone benchtops, stainless steel Smeg gas appliances
- Private terrace, with ample space for alfresco dining or the perfect spot to unwind
- Spacious bedroom with mirrored built-ins, ideally placed away from the social spaces
- Chic bathroom with marble feature tiles, New York style laundry with built-in cabinetry ideal for storage
- Reverse cycle air conditioning, gas heating outlet, high ceilings
- Security complex with lift, video intercom, basement parking with storage cage