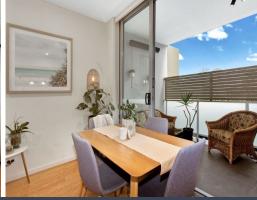

- Generous open plan living area flooded with natural light extends outdoors
- Streamlined kitchen with stone benchtops, stainless steel Smeg gas appliances
- Private terrace, with ample space for alfresco dining or the perfect spot to unwind
- Spacious bedroom with mirrored built-ins, ideally placed away from the social spaces
- Chic bathroom with marble feature tiles, New York style laundry with built-in cabinetry ideal for storage
- Reverse cycle air conditioning, gas heating outlet, high ceilings
- Security complex with lift, video intercom, basement parking with storage cage