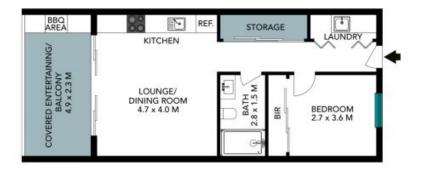

- Generous open plan living area flooded with natural light extends outdoors
- Streamlined kitchen with stone benchtops, stainless steel Smeg gas appliances
- Private terrace, with ample space for alfresco dining or the perfect spot to unwind
- Spacious bedroom with mirrored built-ins, ideally placed away from the social spaces
- Chic bathroom with marble feature tiles, New York style laundry with built-in cabinetry ideal for storage
- Reverse cycle air conditioning, gas heating outlet, high ceilings
- Security complex with lift, video intercom, basement parking with storage cage