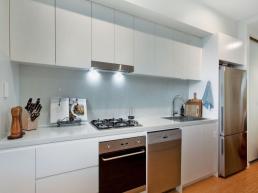

- Generous open plan living area flooded with natural light extends outdoors
- Streamlined kitchen with stone benchtops, stainless steel Smeg gas appliances
- Private terrace, with ample space for alfresco dining or the perfect spot to unwind
- Spacious bedroom with mirrored built-ins, ideally placed away from the social spaces
- Chic bathroom with marble feature tiles, New York style laundry with built-in cabinetry ideal for storage
- Reverse cycle air conditioning, gas heating outlet, high ceilings
- Security complex with lift, video intercom, basement parking with storage cage