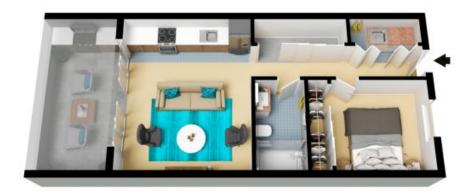

- Generous open plan living area flooded with natural light extends outdoors
- Streamlined kitchen with stone benchtops, stainless steel Smeg gas appliances
- Private terrace, with ample space for alfresco dining or the perfect spot to unwind
- Spacious bedroom with mirrored built-ins, ideally placed away from the social spaces
- Chic bathroom with marble feature tiles, New York style laundry with built-in cabinetry ideal for storage
- Reverse cycle air conditioning, gas heating outlet, high ceilings
- Security complex with lift, video intercom, basement parking with storage cage