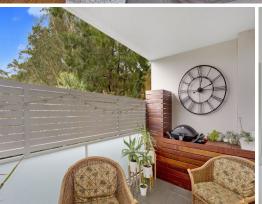

- Generous open plan living area flooded with natural light extends outdoors
- Streamlined kitchen with stone benchtops, stainless steel Smeg gas appliances
- Private terrace, with ample space for alfresco dining or the perfect spot to unwind
- Spacious bedroom with mirrored built-ins, ideally placed away from the social spaces
- Chic bathroom with marble feature tiles, New York style laundry with built-in cabinetry ideal for storage
- Reverse cycle air conditioning, gas heating outlet, high ceilings
- Security complex with lift, video intercom, basement parking with storage cage