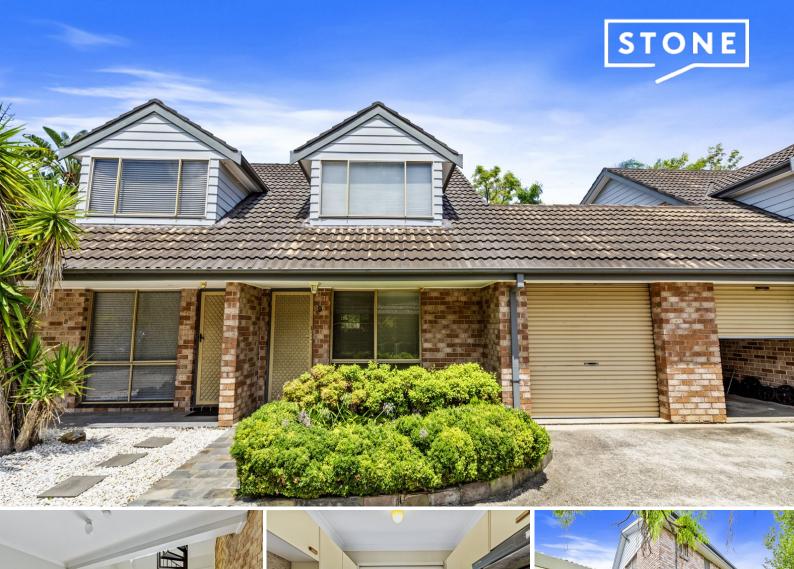

## **Centrally located**

Presenting all aspects of quality and comfortable living, this home is within a short distance to Ingleburn railway station, local shops, Ingleburn CBD.

Features Included:

- >Light filled living area with sprial staircase
- >One bedroom with built in wardrobe
- >Split system air conditioning
- >Kitchen features ample cupboard space, stainless steel electric cooking
- >Internal laundry with separate downstairs toilet
- >Good size backyard with covered entertaining area
- >Lock up garage