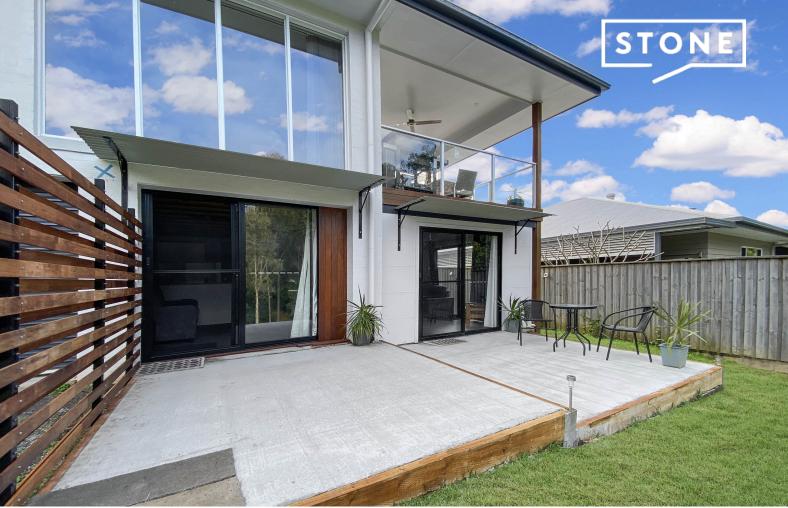

## Only a 5-minute drive to Moonee Market shopping village and a 10-minute drive to Coffs Harbour!

Newly renovated modern look unit, located under the main house, in the popular Sapphire Estate within walking distance to the local cafe, beaches and quick access to the highway.

## Featuring:

- Water & electricity included in the rent.
- Fully furnished throughout just bring your linen and clothes!
- Kitchenette with storage and portable cooking equipment & washing machine.
- Bathroom with large shower and toilet.
- $\mbox{\sc Bedroom}$  is separate with beautiful surroundings and privacy.
- Lounge area with TV.
- Private patio off the unit to enjoy the beautiful views.
- On-street parking for 1 vehicle only.