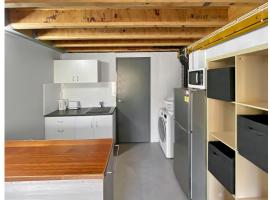

## Featuring:

- Water & electricity included in the rent.
- Fully furnished throughout just bring your linen and clothes!
- Kitchenette with storage and portable cooking equipment & washing machine.
- Bathroom with large shower and toilet.
- $\mbox{\sc Bedroom}$  is separate with beautiful surroundings and privacy.
- Lounge area with TV.
- Private patio off the unit to enjoy the beautiful views.
- On-street parking for 1 vehicle only.