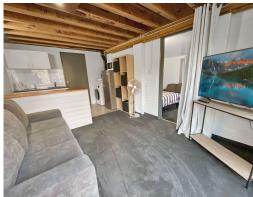

## Featuring:

- Water & electricity included in the rent.
- Fully furnished throughout just bring your linen and clothes!
- Kitchenette with storage and portable cooking equipment & washing machine.
- Bathroom with large shower and toilet.
- $\mbox{\sc Bedroom}$  is separate with beautiful surroundings and privacy.
- Lounge area with TV.
- Private patio off the unit to enjoy the beautiful views.
- On-street parking for 1 vehicle only.