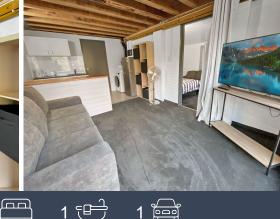

## Featuring:

- Water & electricity included in the rent.
- Fully furnished throughout just bring your linen and clothes!
- Kitchenette with storage and portable cooking equipment & washing machine.
- Bathroom with large shower and toilet.
- Bedroom is separate with beautiful surroundings and privacy.
- Lounge area with TV.
- Private patio off the unit to enjoy the beautiful views.
- On-street parking for 1 vehicle only.