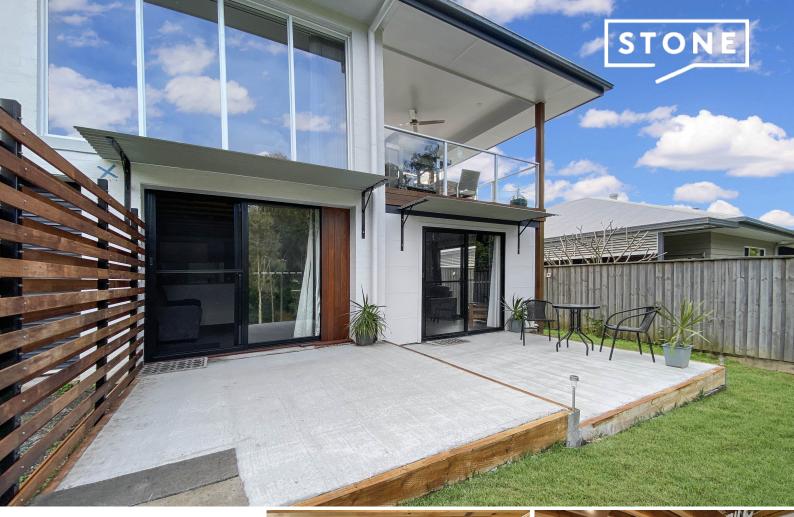

## Only a 5-minute drive to Moonee Market shopping village and a 10-minute drive to Coffs Harbour!

Newly renovated modern look unit, located under the main house, in the popular Sapphire Estate within walking distance to the local cafe, beaches and quick access to the highway.

## Featuring:

- Water & electricity included in the rent.
- Fully furnished throughout just bring your linen and clothes!
- Kitchenette with storage and portable cooking equipment & washing machine.
- Bathroom with large shower and toilet.
- Bedroom is separate with beautiful surroundings and privacy.
- Lounge area with TV.
- Private patio off the unit to enjoy the beautiful views.
- On-street parking for 1 vehicle only.