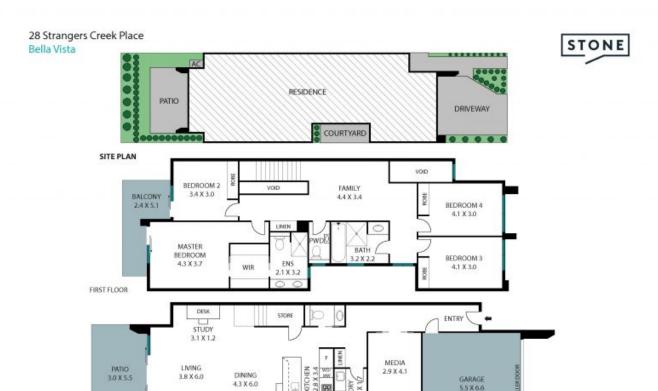

**Price:** \$2,400,000 **Strata Rates:** \$816.25 p/q

**Jane Booty** 0412 207 452

**Viviane Mylott** 0438 983 615

The site plan and floor plan are not to scale; measurements are indicative and in metres. Bushes and trees are placed for illustration purposes. Plans should not be relied on. Interested parties should make and rely on their own enquiries. All other information provided has been collected from reliable sources but cannot be guaranteed for accuracy.

GROUND FLOOR

COURTYARD 4.6 X 1.4