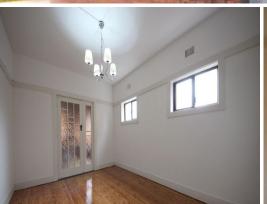

The property features:

- \* A large bedroom with adjoining sunroom/study
- \* Floorboards throughout
- \* Large living area with separate dining area
- \* Updated kitchen with gas cooking
- \* Neat & tidy bathroom
- \* Large communal laundry at rear of block.