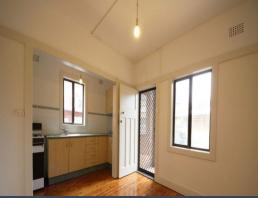

The property features:

- \* A large bedroom with adjoining sunroom/study
- \* Floorboards throughout
- \* Large living area with separate dining area
- \* Updated kitchen with gas cooking
- \* Neat & tidy bathroom
- \* Large communal laundry at rear of block.