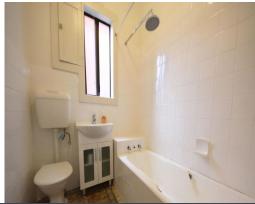

The property features:

- \* A large bedroom with adjoining sunroom/study
- \* Floorboards throughout
- \* Large living area with separate dining area
- \* Updated kitchen with gas cooking
- \* Neat & tidy bathroom
- \* Large communal laundry at rear of block.