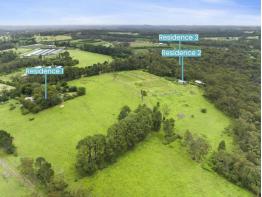

## **Country Escape**

Escape to the serene Central Coast hinterland and embrace a peaceful rural lifestyle on this expansive 49 acre (approx.) property featuring main homestead plus 2 additional workers cottages. Ideal for livestock enthusiasts, each home boasts separate power and water supply , providing flexibility for personal use or rental opportunities.

## 41 Goolara Road **Mangrove Mountain**

Residence 2 Internal Area: External Area: Total Area: Residence 3 Internal Area: External Area: Total Area: 202 sqm 106 sqm 36 sqm 344 sqm

PLEASE NOTE: These Floor and Site Plans have been generated for marketing purposes and are to be used as a guide only. While all care is taken, no guarantee can be given in respect of accuracy, sizes and dimensions are approximate, actual may vary.