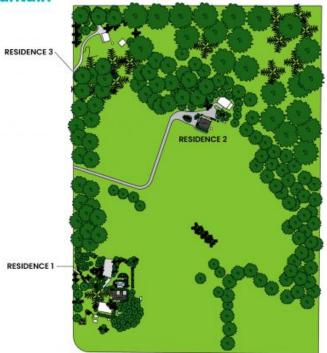

## **Country Escape**

Escape to the serene Central Coast hinterland and embrace a peaceful rural lifestyle on this expansive 49 acre (approx.) property featuring main homestead plus 2 additional workers cottages. Ideal for livestock enthusiasts, each home boasts separate power and water supply , providing flexibility for personal use or rental opportunities.