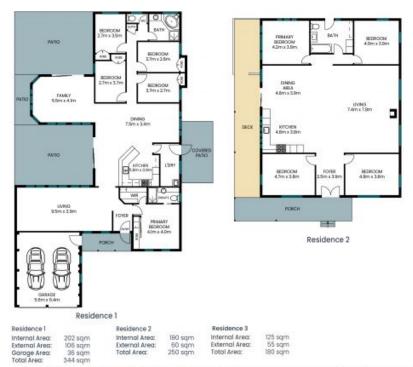

## 41 Goolara Road **Mangrove Mountain**

Residence 2 Internal Area: External Area: Total Area: Residence 3 Internal Area: External Area: Total Area: 202 sqm 106 sqm 36 sqm 344 sqm

PLEASE NOTE: These Floor and Site Plans have been generated for marketing purposes and are to be used as a guide only. While all care is taken, no guarantee can be given in respect of accuracy, sizes and dimensions are approximate, actual may vary.

## 41 Goolara Road Mangrove Mountain

PLEASE NOTE: These Floor and Site Plans have been generated for marketing purposes and are to be used as a guide only. While all care is taken, no guarantee can be given in respect of accuracy, sizes and dimensions are approximate, actual may vary.