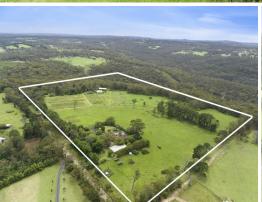

## **Country Escape**

Escape to the serene Central Coast hinterland and embrace a peaceful rural lifestyle on this expansive 49 acre (approx.) property featuring main homestead plus 2 additional workers cottages. Ideal for livestock enthusiasts, each home boasts separate power and water supply , providing flexibility for personal use or rental opportunities.

## 41 Goolara Road **Mangrove Mountain**

Residence 2 Internal Area: External Area: Total Area: Residence 3 Internal Area: External Area: Total Area: 202 sqm 106 sqm 36 sqm 344 sqm

PLEASE NOTE: These Floor and Site Plans have been generated for marketing purposes and are to be used as a guide only. While all care is taken, no guarantee can be given in respect of accuracy, sizes and dimensions are approximate, actual may vary.