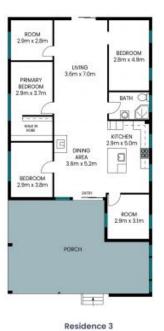

## 41 Goolara Road **Mangrove Mountain**

Residence 2 Internal Area: External Area: Total Area: Residence 3 Internal Area: External Area: Total Area: 202 sqm 106 sqm 36 sqm 344 sqm

PLEASE NOTE: These Floor and Site Plans have been generated for marketing purposes and are to be used as a guide only. While all care is taken, no guarantee can be given in respect of accuracy, sizes and dimensions are approximate, actual may vary.

## 41 Goolara Road Mangrove Mountain

PLEASE NOTE: These Floor and Site Plans have been generated for marketing purposes and are to be used as a guide only. While all care is taken, no guarantee can be given in respect of accuracy, sizes and dimensions are approximate, actual may vary.