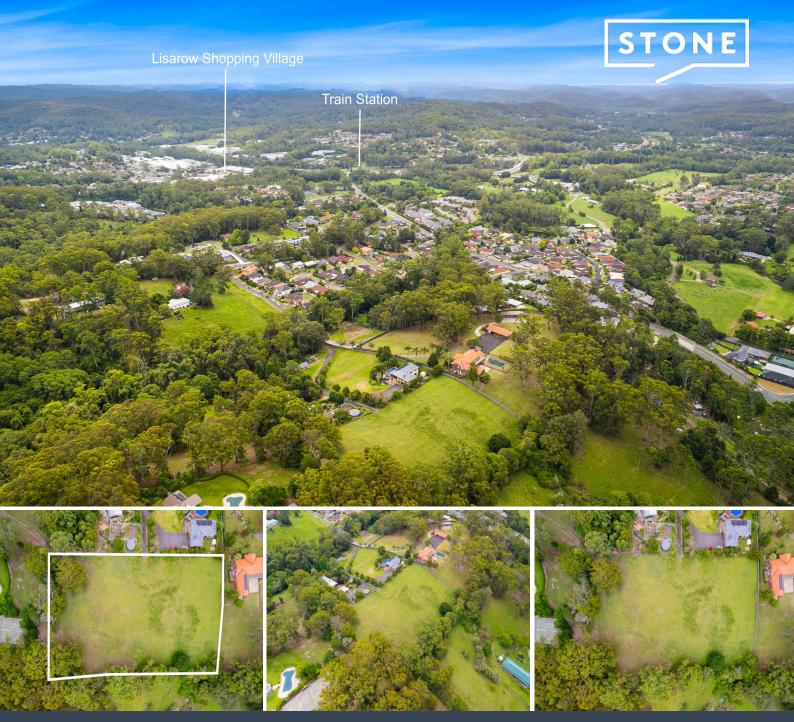

## Hill Top Vacant Acres

Act now to secure your piece of paradise! Opportunities like this are rare. Imagine building your dream home in this exclusive location, surrounded by nature's beauty and tranquillity. We present to you an exceptional opportunity to own two and a half cleared usable vacant acres atop a hill, boasting breath taking district views that will leave you in awe. Embrace the lifestyle you've always dreamed of, with the perfect balance of natural beauty and urban convenience. Lisarow railway station a kilometre away. Lisarow shopping village with Coles and Woolworths just down the road.

2.5 Acres of Pristine Vacant Land
Panoramic District Views Conveniently Minutes to Town and Shopping Proximity
Nestled in Nature's Embrace

Council Rates - \$2184.00 per year

**Price:** \$1,350,000 - \$1,450,000