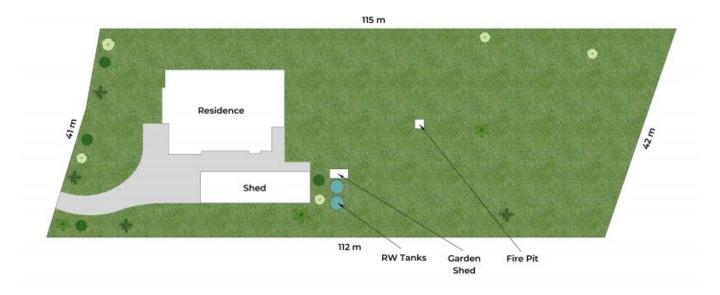

Lot Area | 4,500 m<sup>2</sup>

0

Offices of because status, all determinings are in instruct. Star arrows, incloses the upward direction. This plan and information completed within it for illustrative purposes only and not guaranteed be exact. Internated parties should make their own enquerous.