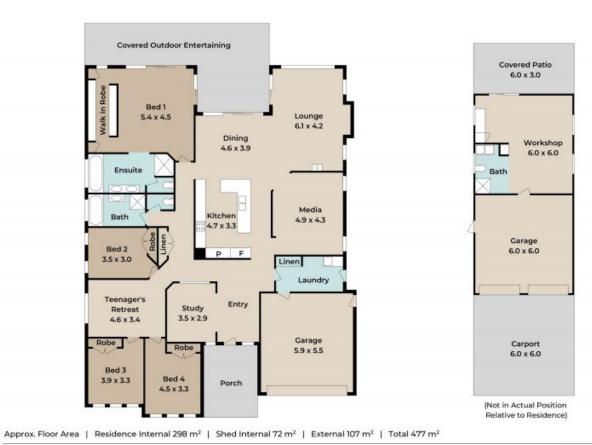

Four bedrooms, study, multiple indoor living zones, beautiful kitchen, outdoor entertaining zone, under roof garaging, large shed, carport and 1 acre plus of land with views to the nature reserve at the rear. All these features in one sentence leaves you breathless.

This home is perfect for a growing family, with spacious bedrooms, a children's retreat giving your kids their own space to play and learn and a generously sized study that's perfect for remote work.

Price:

After athenuse stated, all demensions are in minner. Star arrows incloses the upward director. This plan and information compared within is for fluorative purposes only and not guaranteed to be exact. Information parties should make their own enquirements.