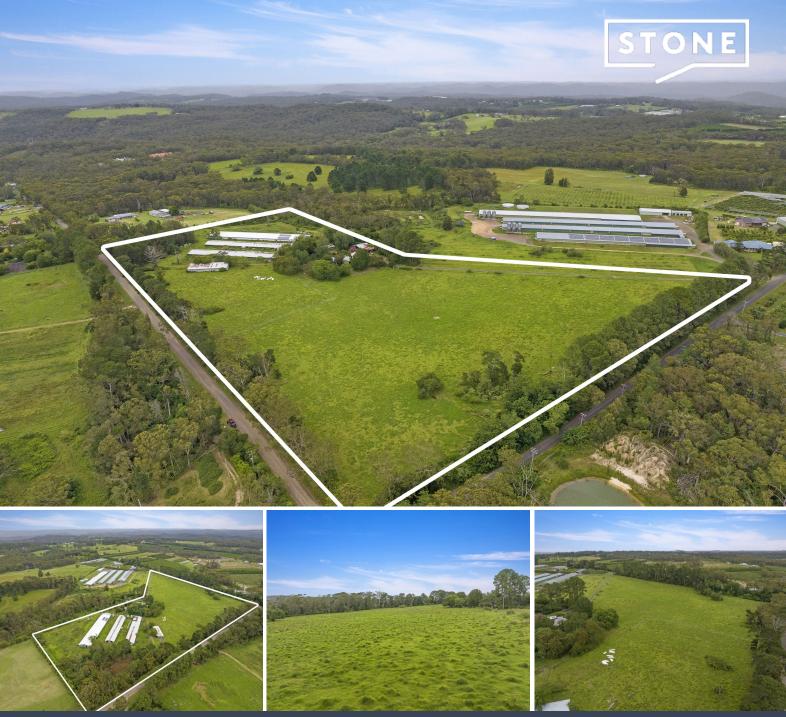

Lifestyle Awaits You!

Escape to the tranquillity of the Central Coast hinterland with this expansive 21.5 acre (approx.) property, offering a genuine rural lifestyle experience. Embrace the simplicity of country living while enjoying the vast potential this property has to offer.

Situated close to the M1, this property offers the perfect balance of seclusion and accessibility. Enjoy the peace and quiet of rural living while being within reach of major amenities and transportation links.