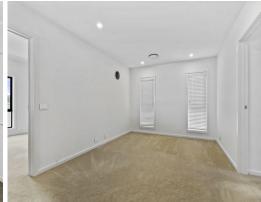

## Features included:

- > Open plan living and dining area with high ceilings
- > Separate lounge room
- > Generous kitchen with a 5-burner gas cooktop, dishwasher and dual oven.
- > Master bedroom with walk in wardrobe and ensuite
- > Three other generous sized bedrooms with built-in wardrobes
- > Upstairs living room
- > Internal laundry, powder room downstairs
- > Ducted air conditioning
- > Spacious low maintenance back yard with alfresco area
- > Double remote-control garage with internal access