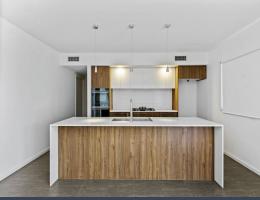

## Features included:

- > Open plan living and dining area with high ceilings
- > Separate lounge room
- > Generous kitchen with a 5-burner gas cooktop, dishwasher and dual oven.
- > Master bedroom with walk in wardrobe and ensuite
- > Three other generous sized bedrooms with built-in wardrobes
- > Upstairs living room
- > Internal laundry, powder room downstairs
- > Ducted air conditioning
- > Spacious low maintenance back yard with alfresco area
- > Double remote-control garage with internal access