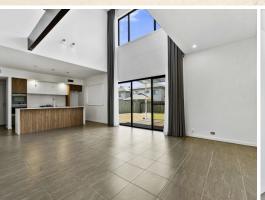

## Features included:

- > Open plan living and dining area with high ceilings
- > Separate lounge room
- > Generous kitchen with a 5-burner gas cooktop, dishwasher and dual oven.
- > Master bedroom with walk in wardrobe and ensuite
- > Three other generous sized bedrooms with built-in wardrobes
- > Upstairs living room
- > Internal laundry, powder room downstairs
- > Ducted air conditioning
- > Spacious low maintenance back yard with alfresco area
- > Double remote-control garage with internal access