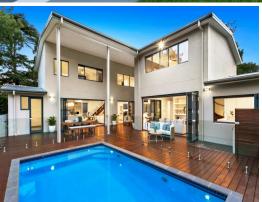

- Stylish interiors enhanced by soaring ceilings and ironbark hardwood floors
- Dedicated home theatre with 80-inch screen, inbuilt cabinets and sound system
- Sleek Bosch gas kitchen with a walk-in pantry and fully integrated dishwasher  $\,$
- Sunbathed open plan living and dining domain featuring a Heat & Glo fireplace
- Bi-folds effortlessly open to a decked entertaining area and saltwater pool
- Generous five-bedroom accommodation all with ceiling fans and walk-in robes
- Master complete with a luxe ensuite and both walk-in and walk-through robes
- Guest wing boasts its own Bosch gas kitchen, open living and ensuite bedroom