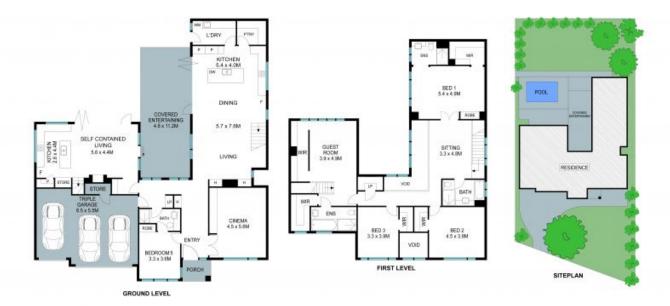

## 47 Lamorna Avenue, Beecroft

THIS IS AN ARTIST'S IMPRESSION - ALL DIMENSIONS, LAYOUTS AND TREES ARE APPROXIMATE ALL INTERESTED PARTIES SHOULD MAKE AND RELY ON THEIR OWN ENQUIRIES