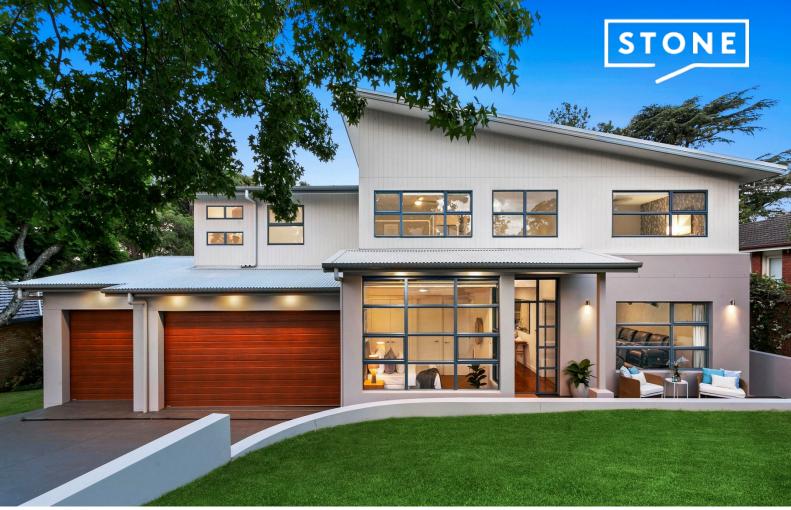

## A modern masterpiece designed for dual occupancy

Immediately captivating from the moment you enter its sun-infused foyer, this distinctive Morrison Homes-designed dwelling offers an amazing resort-like retreat on 935.8sqm land, with the bonus of dedicated guest accommodation flowing from its front entry. The home is rich in contemporary character and superbly connected to the outdoors, wrapping around a divine Merbau decked area with extensive room for relaxed entertaining. Delivering a sense of escape yet completely convenient, it's under 2km to Roselea Public, Carlingford High and St Gerards schools.

## 47 Lamorna Avenue, Beecroft

THIS IS AN ARTIST'S IMPRESSION - ALL DIMENSIONS, LAYOUTS AND TREES ARE APPROXIMATE ALL INTERESTED PARTIES SHOULD MAKE AND RELY ON THEIR OWN ENQUIRIES