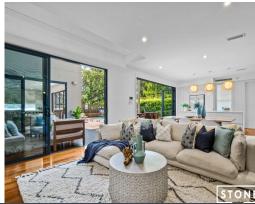

- Stylish interiors enhanced by soaring ceilings and ironbark hardwood floors
- Dedicated home theatre with 80-inch screen, inbuilt cabinets and sound system
- Sleek Bosch gas kitchen with a walk-in pantry and fully integrated dishwasher  $\,$
- Sunbathed open plan living and dining domain featuring a Heat & Glo fireplace
- Bi-folds effortlessly open to a decked entertaining area and saltwater pool
- Generous five-bedroom accommodation all with ceiling fans and walk-in robes
- Master complete with a luxe ensuite and both walk-in and walk-through robes
- Guest wing boasts its own Bosch gas kitchen, open living and ensuite bedroom