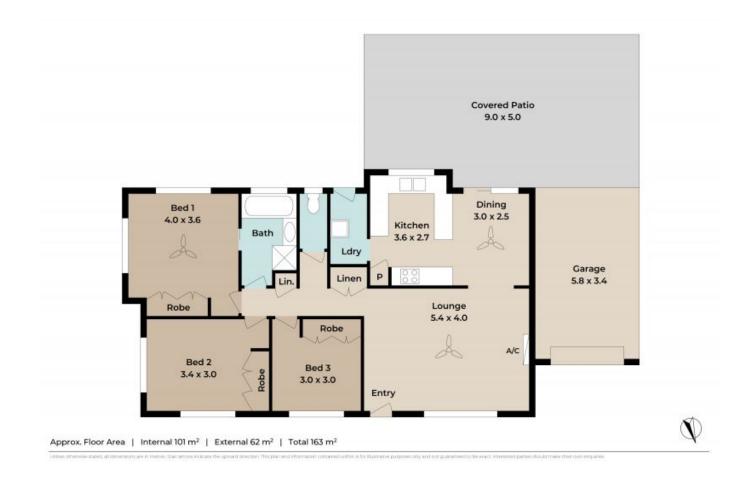

STONE

Located perfectly on a 751m2 allotment is this brick home which is ideal for those wanting to start an investment portfolio or relocate to a sought-after location in Regents Park.

STONE

Comprising of 3 bedrooms, separate lounge and dining areas, updated 2-way bathroom and air-conditioning while stepping outside offers a large entertaining area, 6x6 shed with 2 x roller doors and single lockup car accommodation with drive-through access.

FEATURES LIST: Brick and tile roof home Electric roller blinds on windows Security screens and doors Electric hot water system Colorbond fencing Separate toilet... Lee Johnstone

**Roslyn Watts** 0406 535 972