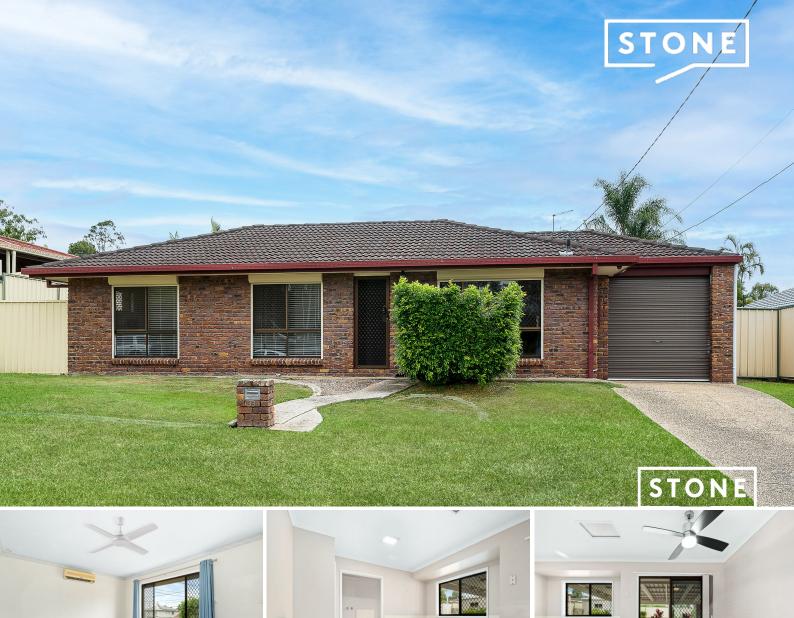

## 33 Estramina Road Regents Park, QLD

## LOCATION PLUS SHED ON 751M2

Price:

ONE

3

لمص

CONTACT AGENT

1

3 🚔

STONE

Located perfectly on a 751m2 allotment is this brick home which is ideal for those wanting to start an investment portfolio or relocate to a sought-after location in Regents Park.

STONE

Comprising of 3 bedrooms, separate lounge and dining areas, updated 2-way bathroom and air-conditioning while stepping outside offers a large entertaining area, 6x6 shed with 2 x roller doors and single lockup car accommodation with drive-through access.

FEATURES LIST: Brick and tile roof home Electric roller blinds on windows Security screens and doors Electric hot water system Colorbond fencing Separate toilet... Lee Johnstone

**Roslyn Watts** 0406 535 972