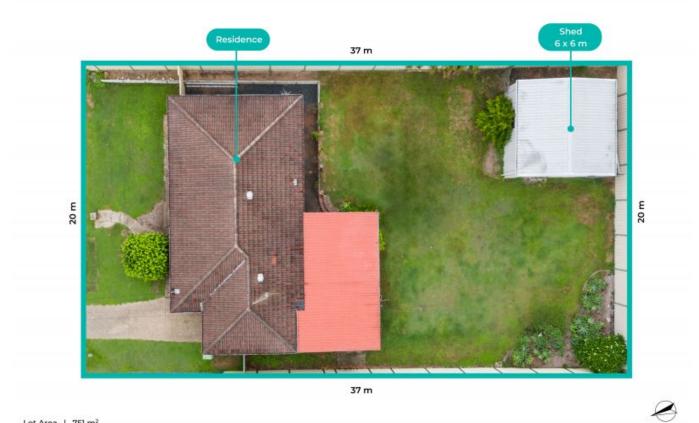

STONE

Located perfectly on a 751m2 allotment is this brick home which is ideal for those wanting to start an investment portfolio or relocate to a sought-after location in Regents Park.

STONE

Comprising of 3 bedrooms, separate lounge and dining areas, updated 2-way bathroom and air-conditioning while stepping outside offers a large entertaining area, 6x6 shed with 2 x roller doors and single lockup car accommodation with drive-through access.

.

Lot Area | 751 m<sup>2</sup>