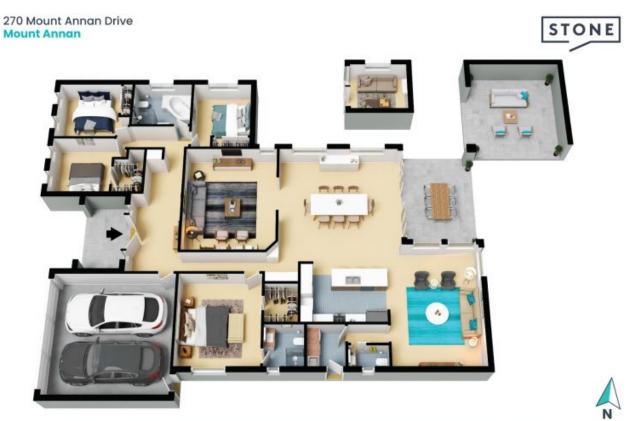

Property highlights:

> Spacious 4 bedrooms, including an ensuite to the master bedroom.

> Walk in robes for two bedrooms with two additional built in robes, providing ample storage space.

> Separate lounge and dining rooms, seamlessly connecting to the outdoor alfresco ? an entertainer's delight!

> Well-equipped modern kitchen featuring a 900ml oven/cooktop gas for the aspiring chef.

> Enjoy movie nights in the separate rumpus or media room.

> A separate studio outside overlooks the inviting in-ground pool, creating a tranquil retreat.

Kourtney Garrety 0418 260 994

**Russell Wyer** 0414 867 707

.

The floor plan is not to scale; measurements are indicative and in metres. All features included in this 3D plan are for inspiration purposes only. This is not an exact replica of the property or the position of exterior elements. Plans should not be relied on. Interested parties should make and rely on their own enquiries.