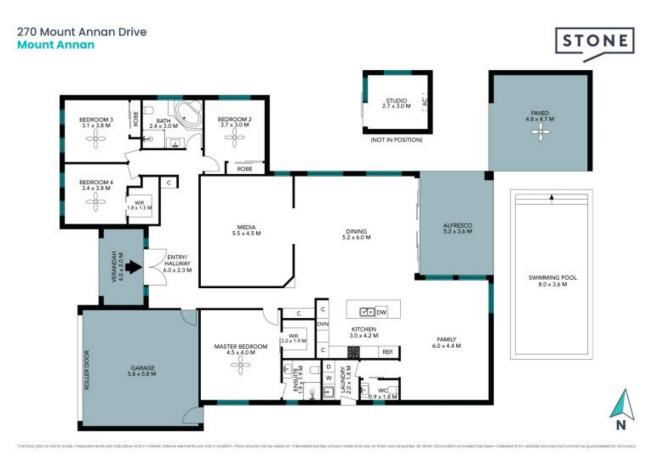

Property highlights:

> Spacious 4 bedrooms, including an ensuite to the master bedroom.

> Walk in robes for two bedrooms with two additional built in robes, providing ample storage space.

> Separate lounge and dining rooms, seamlessly connecting to the outdoor alfresco ? an entertainer's delight!

> Well-equipped modern kitchen featuring a 900ml oven/cooktop gas for the aspiring chef.

> Enjoy movie nights in the separate rumpus or media room.

> A separate studio outside overlooks the inviting in-ground pool, creating a tranquil retreat.

Kourtney Garrety 0418 260 994

**Russell Wyer** 0414 867 707

.

The floor plan is not to scale; measurements are indicative and in metres. All features included in this 3D plan are for inspiration purposes only. This is not an exact replica of the property or the position of exterior elements. Plans should not be relied on. Interested parties should make and rely on their own enquiries.