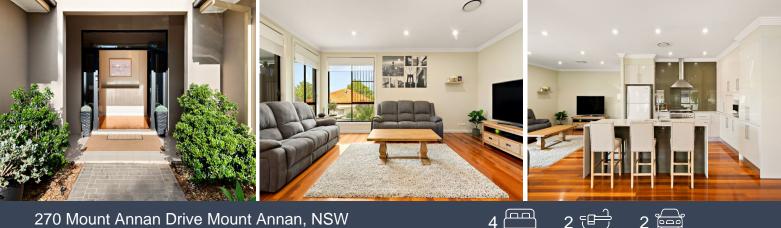

Property highlights:

> Spacious 4 bedrooms, including an ensuite to the master bedroom.

> Walk in robes for two bedrooms with two additional built in robes, providing ample storage space.

> Separate lounge and dining rooms, seamlessly connecting to the outdoor alfresco ? an entertainer's delight!

> Well-equipped modern kitchen featuring a 900ml oven/cooktop gas for the aspiring chef.

> Enjoy movie nights in the separate rumpus or media room.

> A separate studio outside overlooks the inviting in-ground pool, creating a tranquil retreat.