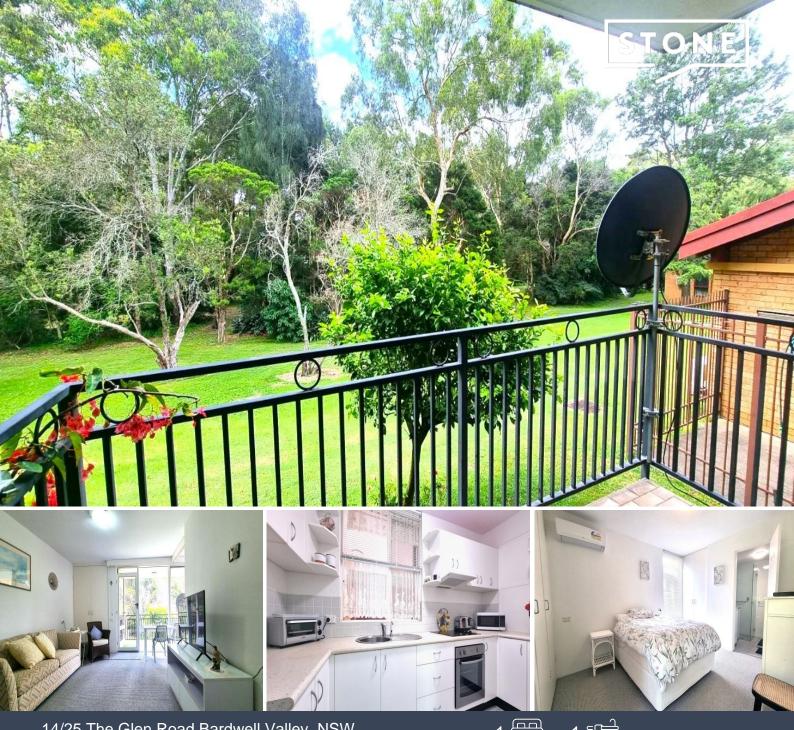

## One bedroom unit in over 55's retirement living

Price:

1

\$395,000

1

One bedroom unit located on the first level of the sought after over 55's complex, The Glen Village.

This superior well-designed unit is adjacent to beautiful parklands and nearby Bardwell Valley Golf Course.

Features include:

- Large one-bedroom with built-in wardrobes
- Generous size living area
- Private balcony with tranquil open views
- Immaculate well kept condition
- Peaceful Beautifully Landscaped Complex
- Large bathroom with quality fittings, easy access shower,
- Internal laundry facility
- Air conditioning