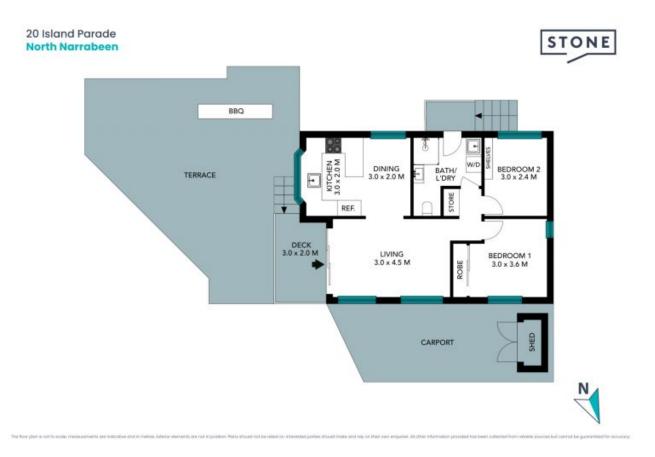

Enjoy a stroll across the road to Narrabeen Beach or level walk to Narrabeen Lake, close to shops, cafes and express city transport.

- Open plan kitchen, living room, dining space, open onto the outside alfresco area.

- Sunny covered front deck and private courtyard, perfect for both entertaining and relaxation

- Neat & tidy kitchen with gas cooking and ample work space.
- Reverse cycle air conditioning

- Coveted off street parking for two cars

- Security coded park gates with on-site management, 2 barbeque pavilions, playground