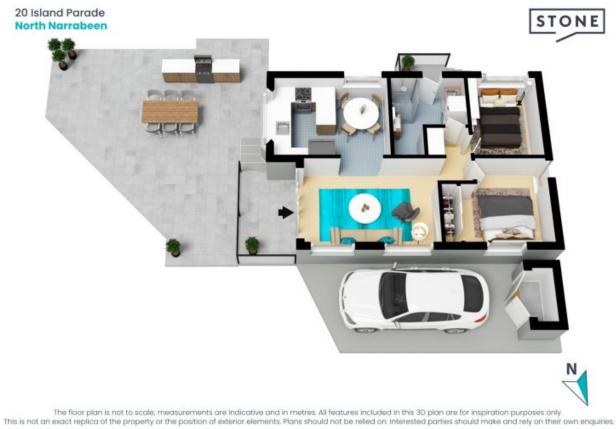

Enjoy a stroll across the road to Narrabeen Beach or level walk to Narrabeen Lake, close to shops, cafes and express city transport.

- Open plan kitchen, living room, dining space, open onto the outside alfresco area.

- Sunny covered front deck and private courtyard, perfect for both entertaining and relaxation

- Neat & tidy kitchen with gas cooking and ample work space.
- Reverse cycle air conditioning

- Coveted off street parking for two cars

- Security coded park gates with on-site management, 2 barbeque pavilions, playground