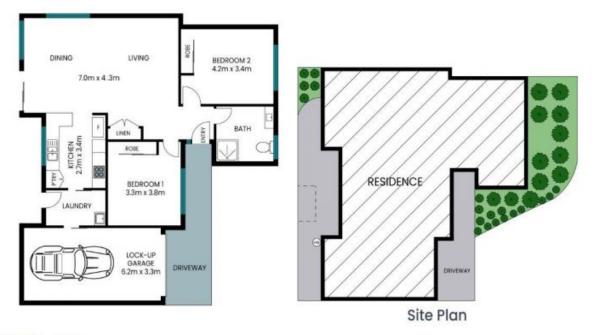

## 3/1 South Street Killarney Vale

Internal Area: 85 sqm External Area: 31 sqm Garage Area: 20 sqm Total Area: 136 sqm

PLEASE NOTE: These Floor and Site Plans have been generated for marketing purposes and are to be used as a guide only.

While all care is taken, no guarantee can be given in respect of accuracy, sizes and dimensions are approximate, actual may vary.