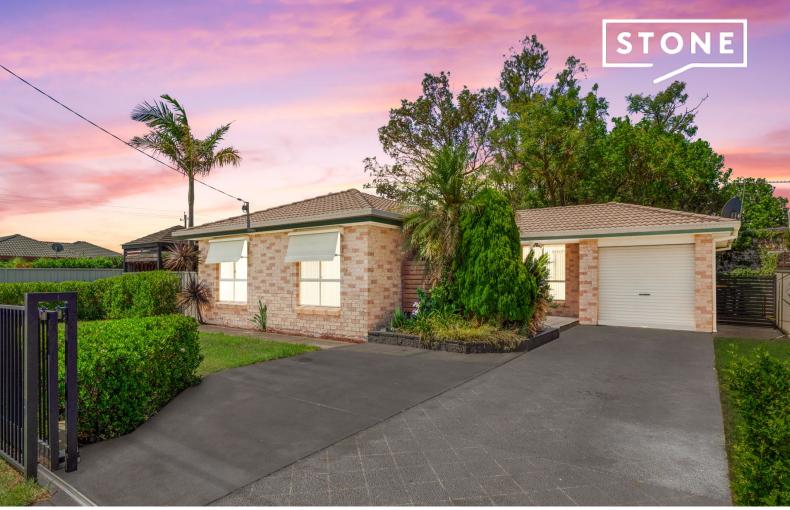

16 Heddon Street Heddon Greta, NSW

## Cosy in Heddon

The perfect property for any prospective tenant, light and airy interiors, and a large outdoor deck for effortless alfresco entertaining. The property also features;

- Single-level home boasting a light-filled open living, dining and kitchen area
- Split-system air-con to the living areas comfortable (combustion fire place not to be used)
- Tidy kitchen with large pantry and stainless steel oven
- Built-in wardrobes and cooling ceiling fans appoint all three bedrooms
- Single lock up garage
- Neat three-way bathroom with bath, internal laundry with outdoor access
- Covered deck for year-round entertaining, lovely low-maintenance yard
- 2km drive to Kurri's buzzing CBD or the Expressway for commuters, 290m from Hedleigh Playground and 1.4km from Kurri Golf Club