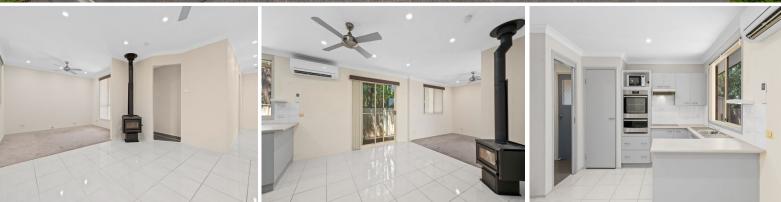

## Cosy in Heddon

The perfect property for any prospective tenant, light and airy interiors, and a large outdoor deck for effortless alfresco entertaining. The property also features;

- Single-level home boasting a light-filled open living, dining and kitchen area
- Split-system air-con to the living areas comfortable (combustion fire place not to be used)
- Tidy kitchen with large pantry and stainless steel oven
- Built-in wardrobes and cooling ceiling fans appoint all three bedrooms
- Single lock up garage
- Neat three-way bathroom with bath, internal laundry with outdoor access
- Covered deck for year-round entertaining, lovely low-maintenance yard
- 2km drive to Kurri's buzzing CBD or the Expressway for commuters, 290m from Hedleigh Playground and 1.4km from Kurri Golf Club