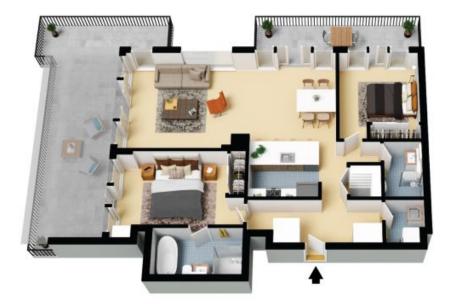

## Luxurious penthouse with enormous terrace and north aspect

Embracing an idyllic easy-care coastal lifestyle, this ultra-stylish apartment is defined by open-plan interiors, modern finishes and two extensive entertainer's terraces. The resort-style penthouse offers a bright, airy feel due to its enviable north aspect and generous proportions throughout, representing the perfect balance between apartment and house.

- Massive open plan living and dining area opening to two separate terraces; one facing north and the other west
- Sun-soaked, semi-covered terraces, perfect for both relaxation and entertaining
- Modern kitchen with gas cook top, Caesarstone benchtops and breakfast bar
- Two spacious bedrooms, both with access to the outdoor terraces

The floor plan is not to scale; measurements are indicative and in metres. All features included in this 3D plan are for inspiration purposes only.

This is not an exact replica of the property or the position of exterior elements. Plans should not be relied on. Interested parties should make and rely on their own enquiries.