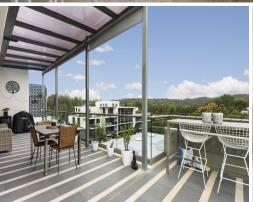

## Luxurious penthouse with enormous terrace and north aspect

Embracing an idyllic easy-care coastal lifestyle, this ultra-stylish apartment is defined by open-plan interiors, modern finishes and two extensive entertainer's terraces. The resort-style penthouse offers a bright, airy feel due to its enviable north aspect and generous proportions throughout, representing the perfect balance between apartment and house.

- Massive open plan living and dining area opening to two separate terraces; one facing north and the other west
- Sun-soaked, semi-covered terraces, perfect for both relaxation and entertaining
- Modern kitchen with gas cook top, Caesarstone benchtops and breakfast bar
- Two spacious bedrooms, both with access to the outdoor terraces