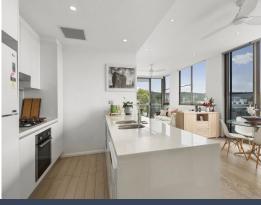

- Massive open plan living and dining area opening to two separate terraces; one facing north and the other west
- Sun-soaked, semi-covered terraces, perfect for both relaxation and entertaining
- Modern kitchen with gas cook top, Caesarstone benchtops and breakfast bar
- Two spacious bedrooms, both with access to the outdoor terraces