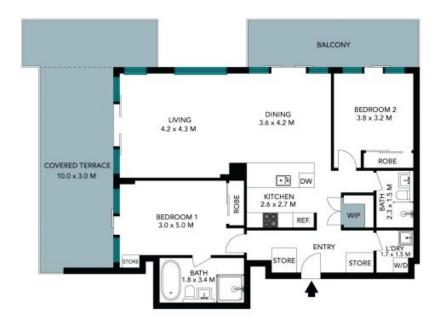

## Luxurious penthouse with enormous terrace and north aspect

Embracing an idyllic easy-care coastal lifestyle, this ultra-stylish apartment is defined by open-plan interiors, modern finishes and two extensive entertainer's terraces. The resort-style penthouse offers a bright, airy feel due to its enviable north aspect and generous proportions throughout, representing the perfect balance between apartment and house.

- Massive open plan living and dining area opening to two separate terraces; one facing north and the other west
- Sun-soaked, semi-covered terraces, perfect for both relaxation and entertaining
- Modern kitchen with gas cook top, Caesarstone benchtops and breakfast bar
- Two spacious bedrooms, both with access to the outdoor terraces

The floor plan is not to scale; measurements are indicative and in metres. All features included in this 3D plan are for inspiration purposes only.

This is not an exact replica of the property or the position of exterior elements. Plans should not be relied on. Interested parties should make and rely on their own enquiries.