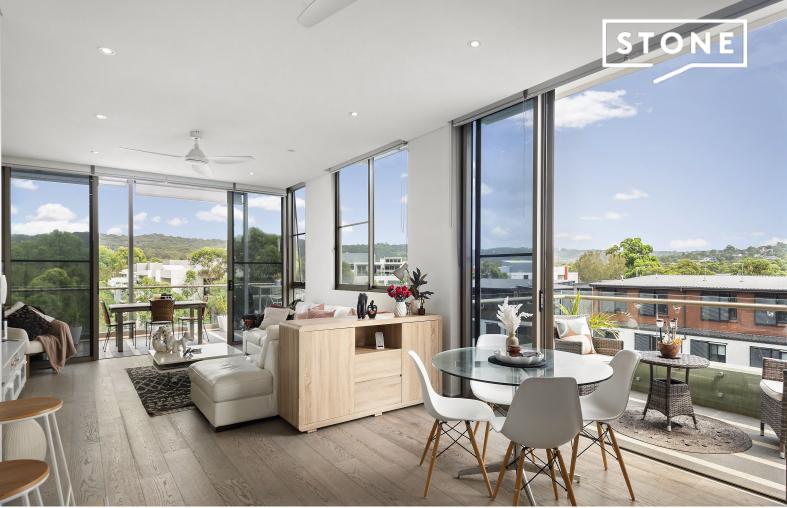

## Luxurious penthouse with enormous terrace and north aspect

Embracing an idyllic easy-care coastal lifestyle, this ultra-stylish apartment is defined by open-plan interiors, modern finishes and two extensive entertainer's terraces. The resort-style penthouse offers a bright, airy feel due to its enviable north aspect and generous proportions throughout, representing the perfect balance between apartment and house.

- Massive open plan living and dining area opening to two separate terraces; one facing north and the other west
- Sun-soaked, semi-covered terraces, perfect for both relaxation and entertaining
- Modern kitchen with gas cook top, Caesarstone benchtops and breakfast bar
- Two spacious bedrooms, both with access to the outdoor terraces