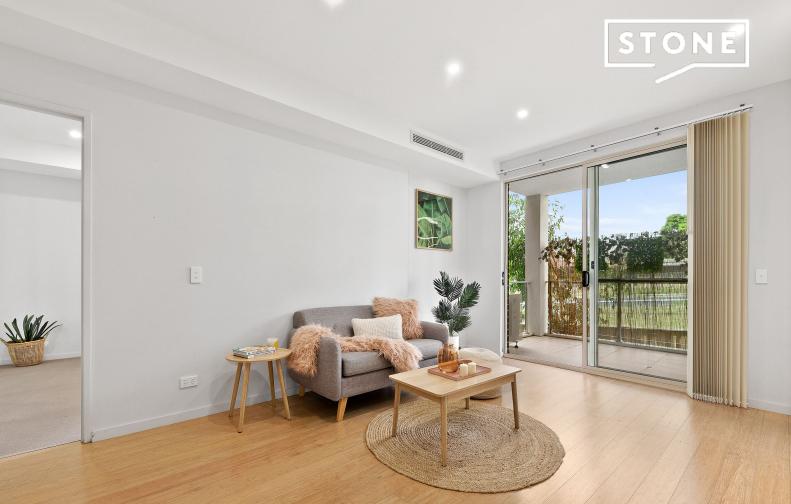

## Convenient Lifestyle Apartment

Perched to capture stunning district views is this apartment offers a lifestyle of space and comfort. Perfectly placed for utmost convenience, being 450 meters to Epping station, shops, cafes and restaurants.

- Stylish pad with floating timber floors in an architecturally designed complex
- Fresh light-filled interiors and immaculate indoor/outdoor flow
- Spacious open plan living and dining opens to sun-drenched outdoor entertaining
- Chic Caesarstone kitchen with gas and stainless steel Smeg appliances
- Internal laundry, large carpeted bedroom with built-in robes
- $\mbox{\sc Gas}$  bayonets, video intercom, ducted reverse air-con, secure parking and storage
- Pets considered on application