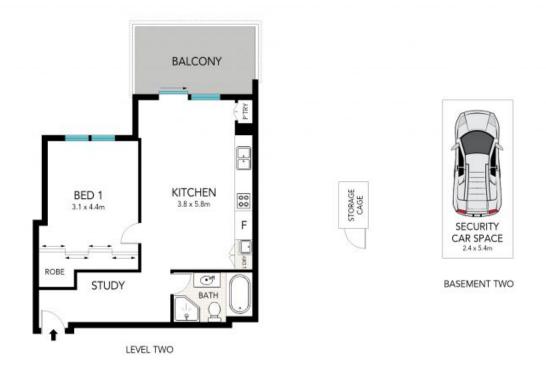

## Convenient Lifestyle Apartment

Perched to capture stunning district views is this apartment offers a lifestyle of space and comfort. Perfectly placed for utmost convenience, being 450 meters to Epping station, shops, cafes and restaurants.

- Stylish pad with floating timber floors in an architecturally designed complex
- Fresh light-filled interiors and immaculate indoor/outdoor flow
- Spacious open plan living and dining opens to sun-drenched outdoor entertaining
- Chic Caesarstone kitchen with gas and stainless steel Smeg appliances
- Internal laundry, large carpeted bedroom with built-in robes
- $\mbox{\sc Gas}$  bayonets, video intercom, ducted reverse air-con, secure parking and storage
- Pets considered on application