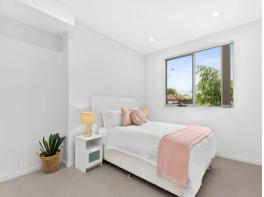

- Stylish pad with floating timber floors in an architecturally designed complex
- Fresh light-filled interiors and immaculate indoor/outdoor flow
- Spacious open plan living and dining opens to sun-drenched outdoor entertaining
- Chic Caesarstone kitchen with gas and stainless steel Smeg appliances
- Internal laundry, large carpeted bedroom with built-in robes
- $\mbox{\sc Gas}$  bayonets, video intercom, ducted reverse air-con, secure parking and storage
- Pets considered on application