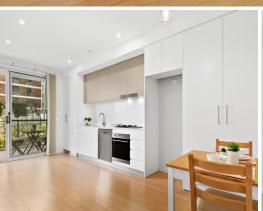

- Stylish pad with floating timber floors in an architecturally designed complex
- Fresh light-filled interiors and immaculate indoor/outdoor flow
- Spacious open plan living and dining opens to sun-drenched outdoor entertaining
- Chic Caesarstone kitchen with gas and stainless steel Smeg appliances
- Internal laundry, large carpeted bedroom with built-in robes
- $\mbox{\sc Gas}$  bayonets, video intercom, ducted reverse air-con, secure parking and storage
- Pets considered on application