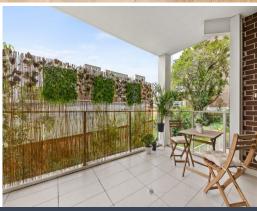

- Stylish pad with floating timber floors in an architecturally designed complex
- Fresh light-filled interiors and immaculate indoor/outdoor flow
- Spacious open plan living and dining opens to sun-drenched outdoor entertaining
- Chic Caesarstone kitchen with gas and stainless steel Smeg appliances
- Internal laundry, large carpeted bedroom with built-in robes
- $\mbox{\sc Gas}$  bayonets, video intercom, ducted reverse air-con, secure parking and storage
- Pets considered on application