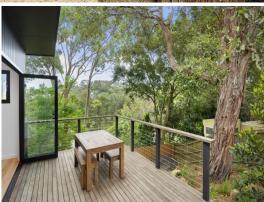

Nestled on a 626sqm block of land (approx.) in a tightly held cul-de-sac, walking distant to Narrabeen Lakes and Beach, shops, cafes and transport.

About the home

- Open plan family & dining area on the top-level, effortlessly opening out to the North facing front patio, perfect for BBQ and soaking up the sun
- Tranquil bushland views overlooking lush tropical gardens
- Brand-new, ultramodern spacious granny flat (separately metered), showcasing its own timber entertaining deck with leafy district views, two bedrooms, sleek Caesarstone kitchen a...