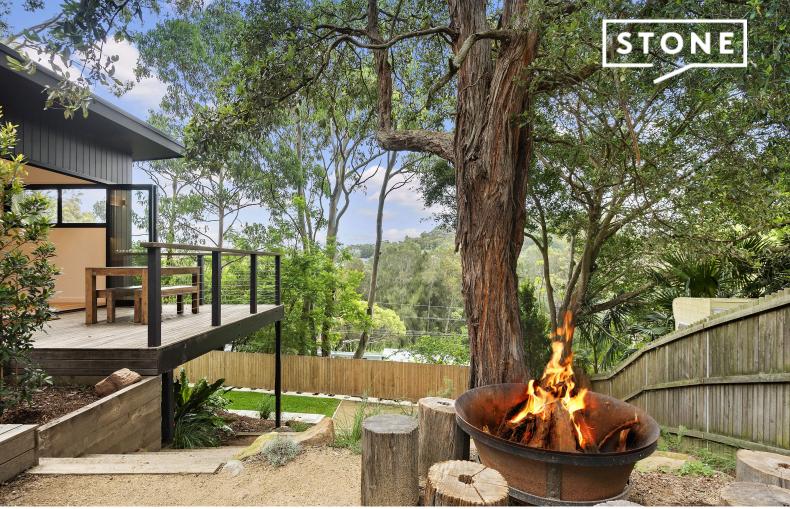

Nestled on a 626sqm block of land (approx.) in a tightly held cul-de-sac, walking distant to Narrabeen Lakes and Beach, shops, cafes and transport.

About the home

- Open plan family & dining area on the top-level, effortlessly opening out to the North facing front patio, perfect for BBQ and soaking up the sun
- Tranquil bushland views overlooking lush tropical gardens
- Brand-new, ultramodern spacious granny flat (separately metered), showcasing its own timber entertaining deck with leafy district views, two bedrooms, sleek Caesarstone kitchen a...