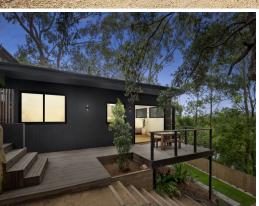

Nestled on a 626sqm block of land (approx.) in a tightly held cul-de-sac, walking distant to Narrabeen Lakes and Beach, shops, cafes and transport.

About the home

- Open plan family & dining area on the top-level, effortlessly opening out to the North facing front patio, perfect for BBQ and soaking up the sun
- Tranquil bushland views overlooking lush tropical gardens
- Brand-new, ultramodern spacious granny flat (separately metered), showcasing its own timber entertaining deck with leafy district views, two bedrooms, sleek Caesarstone kitchen a...