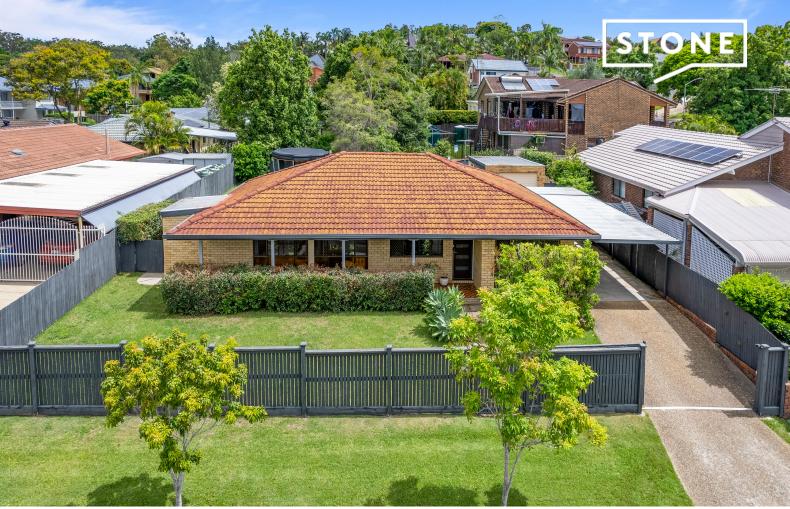

3 Messmate Street Aspley, QLD

## Family Friendly

The ideal starter or down sizer just moments to parkland, cafes, transport and more, this immaculately presented 1980's lowset brick abode nestled on a flat 611 sqm block boasts an abundance of natural light with some of the best outdoor living spaces you will find.

- Flat 611sqm block
- Mitsubishi ducted air-conditioning
- Large DUX Pro Flow hot water system
- NBN connected
- Brick construction
- Northsouth facing aspect
- Secure garage and tandem carport
- Front gate creating a secure compound