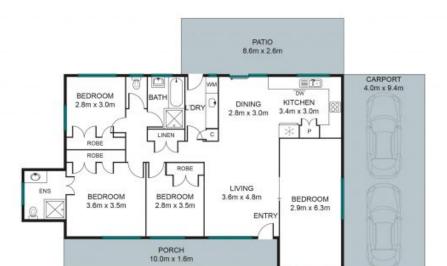

3 Messmate Street Aspley, QLD

## Family Friendly

The ideal starter or down sizer just moments to parkland, cafes, transport and more, this immaculately presented 1980's lowset brick abode nestled on a flat 611 sqm block boasts an abundance of natural light with some of the best outdoor living spaces you will find.

- Flat 611sqm block
- Mitsubishi ducted air-conditioning
- Large DUX Pro Flow hot water system
- NBN connected
- Brick construction
- Northsouth facing aspect
- Secure garage and tandem carport
- Front gate creating a secure compound

Price:

For Sale Now

**Tristan Rowland** 0411 572 970

**Kate Veal** 0455 333 306

 INTERNAL
 112 SQM

 EXTERNAL
 100 SQM

 TOTAL
 212 SQM

N