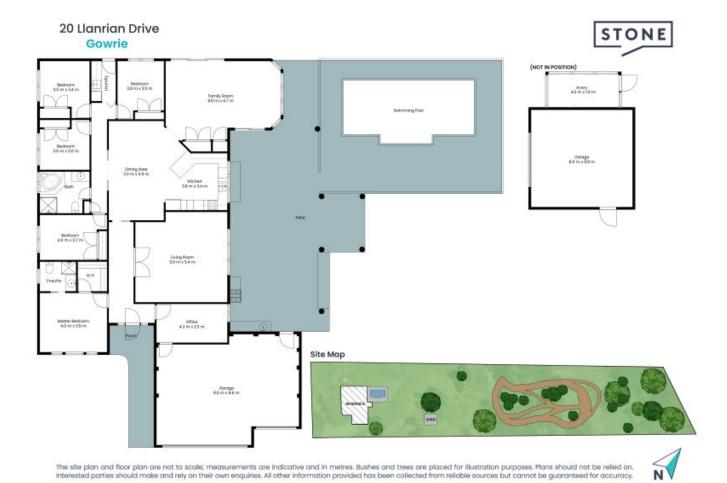

20 Llanrian Drive Gowrie, NSW

5 🕮

2 🖽

## Truly gorgeous Gowrie living

Settled comfortably into the whisper-quiet, rolling hills and beautiful bushland of Gowrie, this stunning property has effortlessly combined elegant presentation and luxurious living into one truly impressive package. Appreciating everyday tranquillity whilst still located conveniently close to Singleton shopping and amenities, this beautiful five-bedroom property simply has it all.

Boasting an impressive 2.83 acres, the property's first highlight is its spectacular land, complete with multiple sheds, fantastic in-ground pool with water feature, and great views. The home's interior carries on this exceptional atmosphere with its gorgeous tiling, natural lighting and plantation shutters, and particularly spacious living areas.