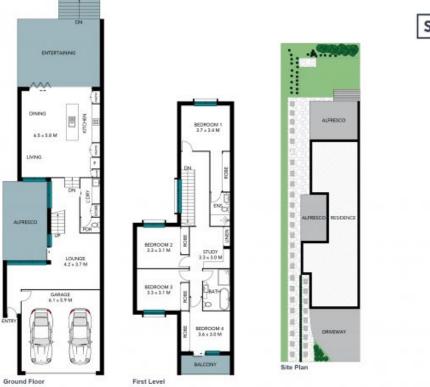

- Chic home boasting a perfect rear-north aspect and green outlooks to Mount Keira
- Steel frame construction, custom joinery and polished concrete floors, zoned A/C
- Open design + second lounge and study area, impressive dual entertaining spaces  $\,$
- Large outdoor entertaining area with a north orientation, leading to low maintenance backyard
- Designer kitchen with 40mm waterfall-edge stone benches, Fisher and Paykel appliances and gold Parisi tapware throughout
- Secluded main bed with walk-through robe to ensuite; stunning full family bath