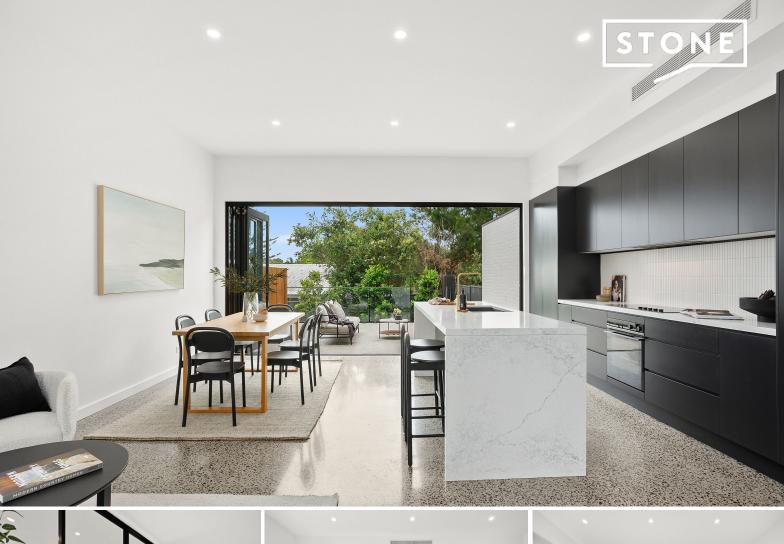

## SOLD BY STONE REAL ESTATE | DARNELL HASELAU

Executive entertainer with unparalleled finishes

With its overarching themes of executive elegance, finest quality and luxury beyond compare, this designer duplex gives a masterclass in modern style. An indulgent choice for any buyer seeking the ultimate in comfort and convenience, it lays claim to a prime city fringe address moments from Beaton Park Leisure Centre, the free Gong shuttle stop and Gwynneville Public School.

- Chic home boasting a perfect rear-north aspect and green outlooks to Mount Keira
- Steel frame construction, custom joinery and polished concrete floors, zoned A/C
- Open design + second lounge and study area, impressive dual entertaining spaces  $\,$
- Large outdoor entertaining area with a north orientation, leading to low maintenance backyard
- Designer kitchen with 40mm waterfall-edge stone benches, Fisher and Paykel appliances and gold Parisi tapware throughout
- Secluded main bed with walk-through robe to ensuite; stunning full family bath